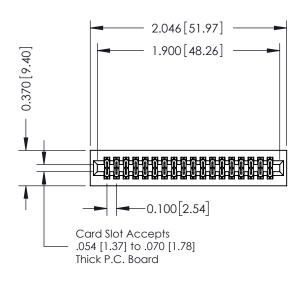

## 0.240 [6.10] Point of Contact 0.410[10.41] SECTION A-A

## **See Accompanying Pages for:**

- **Contact Bend Details**
- **Mounting Options**

| 342 / 392 Card Edge Connector |
|-------------------------------|
| Part Number: 392-036-524-201  |

WITHOUT WRITTEN PERMISSION.