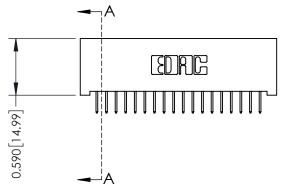

## 0.240 [6.10] Point of Contact 0.410[10.41] SECTION A-A

## **See Accompanying Pages for:**

- **Contact Bend Details**
- **Mounting Options**

| 342 / 392 Card Edge Connector |
|-------------------------------|
| Part Number: 392-036-524-201  |

WITHOUT WRITTEN PERMISSION.