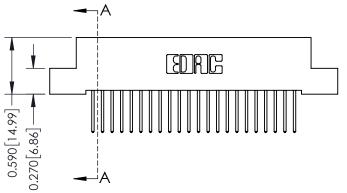

## 0.240 [6.10] Point of Contact 0.410[10.41] SECTION A-A

342 ENG MASTER DATE: OCT. 06/09 J.LEE NTS SHEET 1 OF 3

342 Assembly

THIS IS A C.A.D. GENERATED DRAWING DO NOT MAKE MANUAL REVISIONS TO MASTER. ISSUE NUMBER

ORIGINAL

1

| 342 / 392 Series Card Edge Connector<br>Contact Bend Detail |                                                                                                                                     | ACAD REFERENCE NO. 342 ENG MASTER |             |          |          |
|-------------------------------------------------------------|-------------------------------------------------------------------------------------------------------------------------------------|-----------------------------------|-------------|----------|----------|
|                                                             |                                                                                                                                     | DRAWN:                            | J.LEE       | DATE: OC | T. 06/09 |
|                                                             |                                                                                                                                     | CHECKED:                          |             | DATE:    |          |
| EDAC INC                                                    | ARE THE PROPERTY OF EDAC INC.,AND — SHALL NOT BE REPRODUCED,OR COPIED OR USED AS THE BASIS FOR THE MANUFACTURE OR SALE OF APPARATUS | SCALE:                            | NTS         | SHEET :  | 2 OF 3   |
| TORONTO, ONTARIO                                            |                                                                                                                                     | DRAWING                           | NUMBER      |          | ISSUE    |
| YOUR CONNECTION TO QUALITY & SERVICE                        |                                                                                                                                     | 3                                 | 42 Assembly |          | 1        |