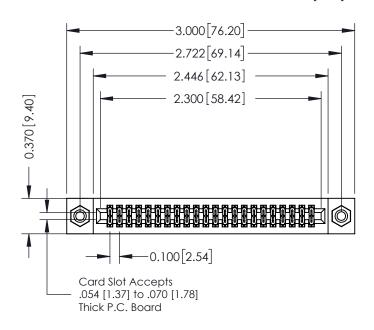

## **See Accompanying Pages for:**

- **Contact Bend Details**
- **Mounting Options**

| 342 / 392 Card Edge Connector |
|-------------------------------|
| Part Number: 392-044-523-208  |

YOUR CONNECTION TO QUALITY & SERVICE

342 ENG MASTER DATE: OCT. 06/09 J.LEE NTS SHEET 1 OF 3

342 Assembly

THIS IS A C.A.D. GENERATED DRAWING DO NOT MAKE MANUAL REVISIONS TO MASTER. ISSUE NUMBER

ORIGINAL

1

| 342 / 392 Series Card Edge Connector<br>Contact Bend Detail |                                                                                                                                     | ACAD REFERENCE NO. 342 ENG MASTER |             |          |          |
|-------------------------------------------------------------|-------------------------------------------------------------------------------------------------------------------------------------|-----------------------------------|-------------|----------|----------|
|                                                             |                                                                                                                                     | DRAWN:                            | J.LEE       | DATE: OC | T. 06/09 |
|                                                             |                                                                                                                                     | CHECKED:                          |             | DATE:    |          |
| EDAC INC                                                    | ARE THE PROPERTY OF EDAC INC.,AND — SHALL NOT BE REPRODUCED,OR COPIED OR USED AS THE BASIS FOR THE MANUFACTURE OR SALE OF APPARATUS | SCALE:                            | NTS         | SHEET :  | 2 OF 3   |
| TORONTO, ONTARIO                                            |                                                                                                                                     | DRAWING                           | NUMBER      |          | ISSUE    |
| YOUR CONNECTION TO QUALITY & SERVICE                        |                                                                                                                                     | 3                                 | 42 Assembly |          | 1        |