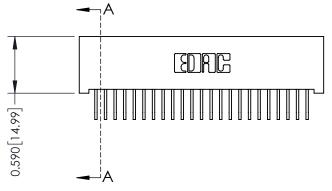

## 0.240 [6.10] Point of Contact 0.410[10.41] **SECTION A-A**

## **See Accompanying Pages for:**

- **Contact Bend Details**
- **Mounting Options**

| 342 / 392 Card Edge Connector |
|-------------------------------|
| Part Number: 392-046-558-201  |



|   | ACAD REFERENCE NO | 342 ENG MASTER   |  |  |  |
|---|-------------------|------------------|--|--|--|
|   | DRAWN: J.LEE      | DATE: OCT. 06/09 |  |  |  |
|   | CHECKED: DATE:    |                  |  |  |  |
|   | SCALE: NTS        | SHEET 1 OF 3     |  |  |  |
| ) | DRAWING NUMBER    | ISSUE            |  |  |  |

342 Assembly

THIS IS A C.A.D. GENERATED DRAWING DO NOT MAKE MANUAL REVISIONS TO MASTER. ISSUE NUMBER

ORIGINAL

1



| 342 / 392 Series Card Edge Connector<br>Contact Bend Detail |