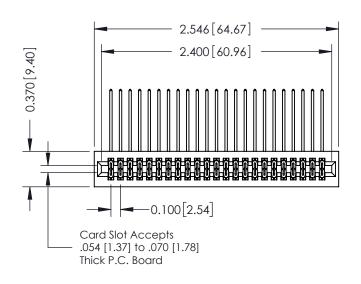

## **See Accompanying Pages for:**

- **Contact Bend Details**
- **Mounting Options**

| 342 / 392 Card Edge Connector |
|-------------------------------|
| Part Number: 392-046-558-201  |

|   | ACAD REFERENCE NO | 342 ENG MASTER   |  |  |  |
|---|-------------------|------------------|--|--|--|
|   | DRAWN: J.LEE      | DATE: OCT. 06/09 |  |  |  |
|   | CHECKED: DATE:    |                  |  |  |  |
|   | SCALE: NTS        | SHEET 1 OF 3     |  |  |  |
| ) | DRAWING NUMBER    | ISSUE            |  |  |  |