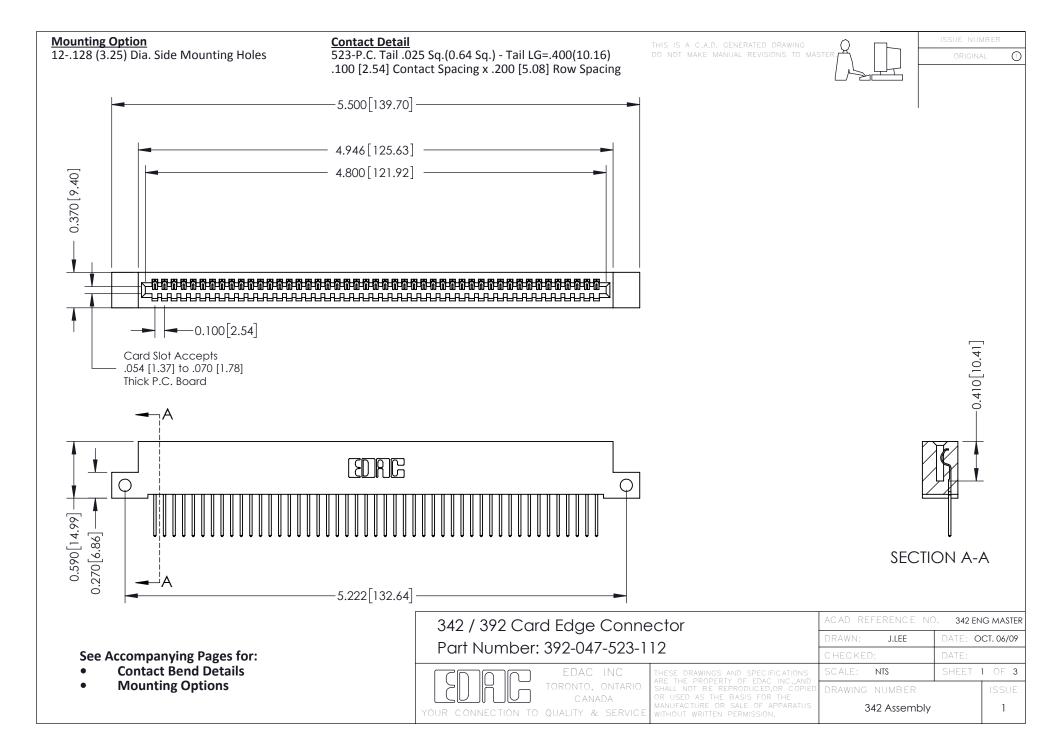

THIS IS A C.A.D. GENERATED DRAWING DO NOT MAKE MANUAL REVISIONS TO MASTER. ISSUE NUMBER

ORIGINAL

1



| 342 / 392 Series Card Edge Connector<br>Contact Bend Detail |                                                                                                                                                                                                  | ACAD REFERENCE NO. 342 ENG MASTER |             |                  |        |
|-------------------------------------------------------------|--------------------------------------------------------------------------------------------------------------------------------------------------------------------------------------------------|-----------------------------------|-------------|------------------|--------|
|