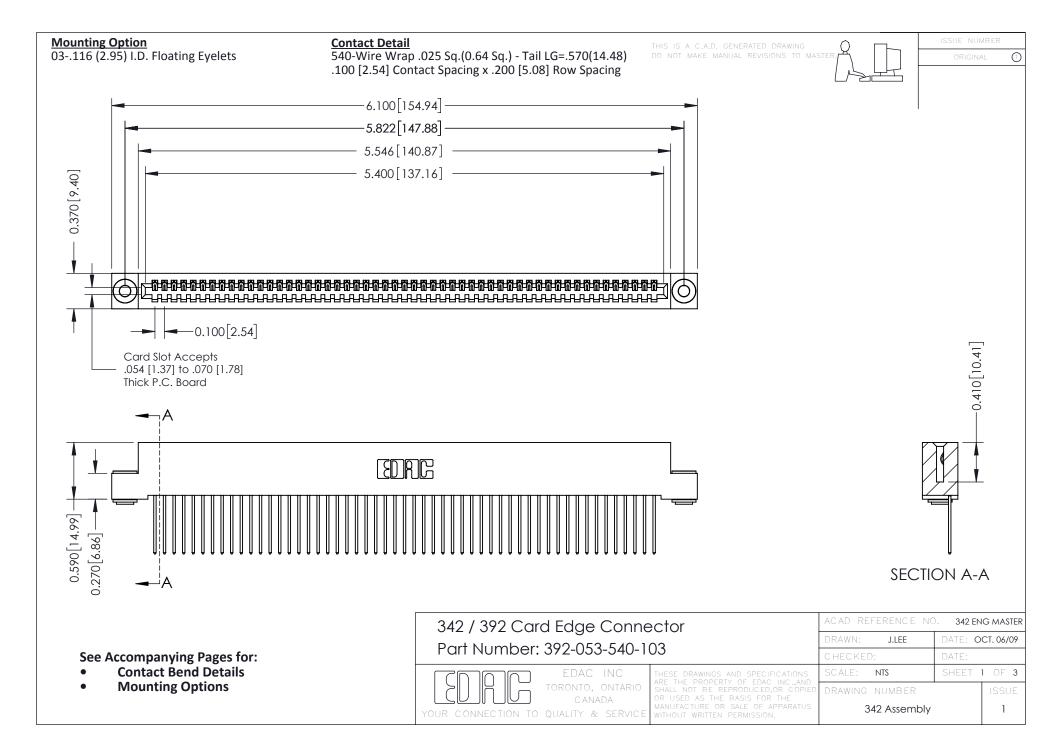

THIS IS A C.A.D. GENERATED DRAWING DO NOT MAKE MANUAL REVISIONS TO MASTER. ISSUE NUMBER

ORIGINAL

1



| 342 / 392 Series Card Edge Connector<br>Contact Bend Detail |                                                                                                                                                                                                  | ACAD REFERENCE NO. 342 ENG MASTER |             |                  |        |
|-------------------------------------------------------------|--------------------------------------------------------------------------------------------------------------------------------------------------------------------------------------------------|-----------------------------------|-------------|------------------|--------|
|