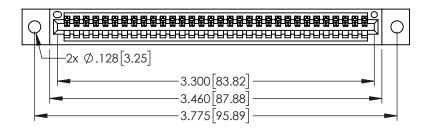

INSULATOR MATERIAL: THERMOPLASTIC PBT BLACK, UL 94V-0

CONTACT MATERIAL; COPPER TIN ALLOY CONTACT PLATING: GOLD ON THE MATING AREA, TIN PLATING ON THE CONTACT TAILS, NICKEL UNDERPLATE

345/395 SERIES CARD EDGE CONNECTOR PART NUMBER: 395-032-525-402