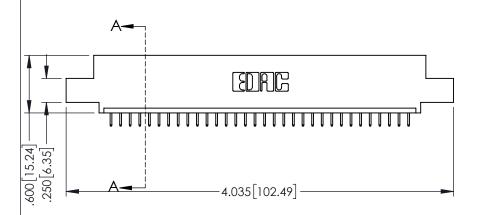

<u>Contact Dimensions:</u>
525-P.C. Tail .018 Sq.(0.46 Sq.) - Tail LG=.150(3.81)
.100 (2.54) Contact Spacing x .200 (5.08) Row Spacing

..330[8.38] CARD SLOT .160[4.06] POINT OF CONTACT **SECTION A-A** 

INSULATOR MATERIAL: THERMOPLASTIC PBT BLACK, UL 94V-0

CONTACT MATERIAL; COPPER TIN ALLOY CONTACT PLATING: GOLD ON THE MATING AREA, TIN PLATING ON THE CONTACT TAILS, NICKEL UNDERPLATE

345/395 SERIES CARD EDGE CONNECTOR PART NUMBER: 395-032-525-402