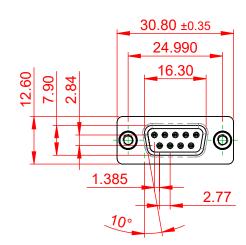

## NOTES:

MATERIAL:

HOUSING: THERMOPLASTIC POLYESTER, UL94V-0 SHELL: STEEL, TIN PLATED CONTACT: COPPER ALLOY, 15µ GOLD PLATED OPERATING TEMPERATURE: -55°C to +85°C

CURRENT RATING: 3A PER CONTACT CONTACT RESISTANCE: 25mQ MAX. INSULATOR RESISTANCE: 5000MΩ min. DIELECTRIC WITHSTANDING VOLTAGE: 1000V AC rms