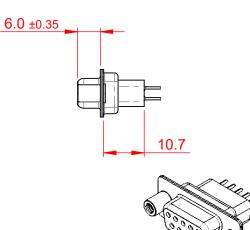

## NOTES:

MATERIAL:

HOUSING: THERMOPLASTIC POLYESTER, UL94V-0 SHELL: STEEL, TIN PLATED CONTACT: COPPER ALLOY, 15µ GOLD PLATED OPERATING TEMPERATURE: -55°C to +85°C

CURRENT RATING: 3A PER CONTACT CONTACT RESISTANCE: 25mQ MAX. INSULATOR RESISTANCE: 5000MΩ min. DIELECTRIC WITHSTANDING VOLTAGE: 1000V AC rms