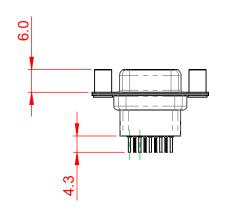

## NOTES:

MATERIAL:

HOUSING: THERMOPLASTIC POLYESTER, UL94V-0 SHELL: STEEL, TIN PLATED CONTACT: COPPER ALLOY, 15µ GOLD PLATED OPERATING TEMPERATURE: -55°C to +85°C

CURRENT RATING: 3A PER CONTACT CONTACT RESISTANCE: 25mQ MAX. INSULATOR RESISTANCE: 5000MΩ min. DIELECTRIC WITHSTANDING VOLTAGE: 1000V AC rms