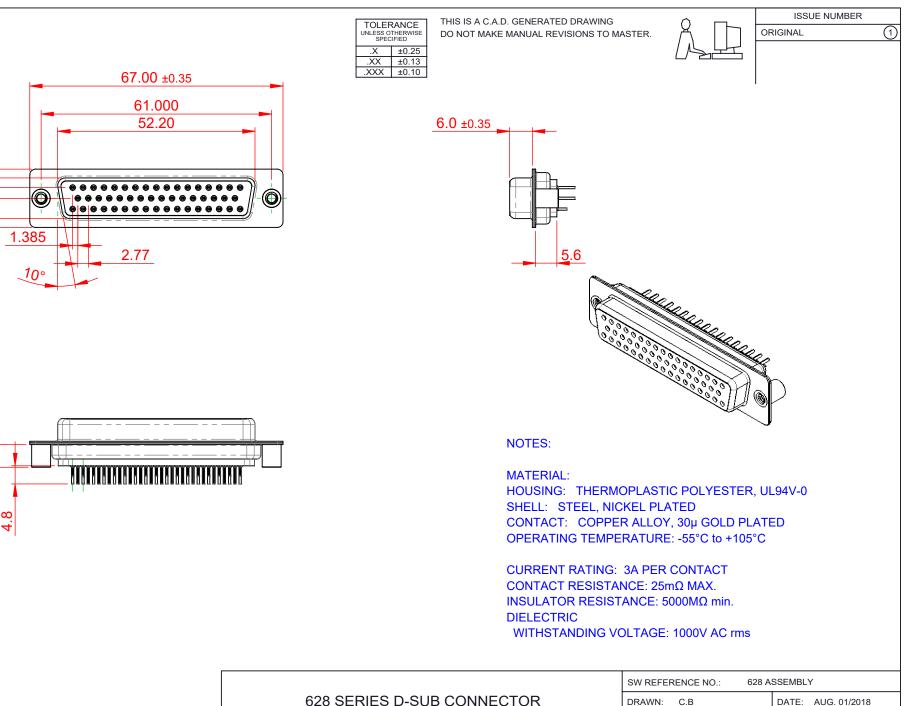

| <b>F</b> #HS |
|--------------|
| COMPLIANT    |

10.75

6.0

2.84

5.40

THIS SERIES FULLY CONFORMS TO THE EUROPEAN UNION DIRECTIVES 2011/65/EU FOR RoHS COMPLIANCY.

|  | 628 SERIES D-SUB CONNECTOR             |                                                                                                                                                                                                                | DRAWN: C.B      |                       | DATE: AUG. |
|--|----------------------------------------|----------------------------------------------------------------------------------------------------------------------------------------------------------------------------------------------------------------|-----------------|-----------------------|------------|
|  |                                        |                                                                                                                                                                                                                | CHECKED:        |                       | DATE:      |
|  | EDAC INC<br>TORONTO, ONTARIO<br>CANADA | THESE DRAWINGS AND SPECIFICATIONS<br>ARE THE PROPERTY OF EDAC INC.,AND<br>SHALL NOT BE REPRODUCED,OR COPIED<br>OR USED AS THE BASIS FOR THE<br>MANUFACTURE OR SALE OF APPARATUS<br>WITHOUT WRITTEN PERMISSION. | SCALE: 1:1      |                       | SHEET 1    |
|  |                                        |                                                                                                                                                                                                                | DRAWING NUMBER: | NG NUMBER: 628-050-62 |            |
|  | YOUR CONNECTION TO QUALITY & SERVICE   |                                                                                                                                                                                                                | PART NUMBER:    | 628-050-6             | 320-069    |