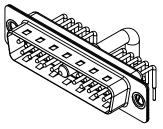

.XX ±0.13 .XXX ±0.05

DIELECTRIC WITHSTANDING VOLTAGE:

**OPERATING TEMPERATURE:** 

40A (CURRENT)

-55°C ~ 125°C

1000V AC rms

|  | COMBINATION D-SUB                                                              |                                                                                                                                                                                                                | SW REFERENCE NO.: 629 COMBO ASSEMBLY |                  |       |
|--|--------------------------------------------------------------------------------|----------------------------------------------------------------------------------------------------------------------------------------------------------------------------------------------------------------|--------------------------------------|------------------|-------|
|  |                                                                                |                                                                                                                                                                                                                | DRAWN: C.B                           | DATE: JAN. 01/20 | 19    |
|  |                                                                                |                                                                                                                                                                                                                | CHECKED:                             | DATE:            |       |
|  | EDAC INC<br>TORONTO, ONTARIO<br>CANADA<br>YOUR CONNECTION TO QUALITY & SERVICE | THESE DRAWINGS AND SPECIFICATIONS<br>ARE THE PROPERTY OF EDAC INC.,AND<br>SHALL NOT BE REPRODUCED,OR COPIED<br>OR USED AS THE BASIS FOR THE<br>MANUFACTURE OR SALE OF APPARATUS<br>WITHOUT WRITTEN PERMISSION. | SCALE: (IN C.A.D. 1:1)               | SHEET 1 OF       | 2     |
|  |                                                                                |                                                                                                                                                                                                                | DRAWING NUMBER: 629-21W1250-4T1      |                  | ISSUE |
|  |                                                                                |                                                                                                                                                                                                                | PART NUMBER: 629-21W                 | 1250-4T1         | 1     |