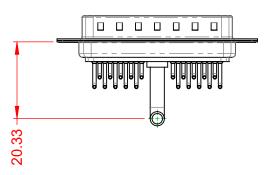

.XX ±0.13 .XXX ±0.05

DIELECTRIC WITHSTANDING VOLTAGE:

**OPERATING TEMPERATURE:** 

40A (CURRENT)

-55°C ~ 125°C

1000V AC rms

|  | COMBINATION D-SUB                                                              |                                                                                                                                                                                                                | SW REFERENCE NO.: 629 COMBO ASSEMBLY |                  |       |
|--|--------------------------------------------------------------------------------|----------------------------------------------------------------------------------------------------------------------------------------------------------------------------------------------------------------|--------------------------------------|------------------|-------|
|  |                                                                                |                                                                                                                                                                                                                | DRAWN: C.B                           | DATE: JAN. 01/20 | 19    |
|  |                                                                                |                                                                                                                                                                                                                | CHECKED:                             | DATE:            |       |
|  | EDAC INC<br>TORONTO, ONTARIO<br>CANADA<br>YOUR CONNECTION TO QUALITY & SERVICE | THESE DRAWINGS AND SPECIFICATIONS<br>ARE THE PROPERTY OF EDAC INC.,AND<br>SHALL NOT BE REPRODUCED,OR COPIED<br>OR USED AS THE BASIS FOR THE<br>MANUFACTURE OR SALE OF APPARATUS<br>WITHOUT WRITTEN PERMISSION. | SCALE: (IN C.A.D. 1:1)               | SHEET 1 OF       | 2     |
|  |                                                                                |                                                                                                                                                                                                                | DRAWING NUMBER: 629-21W1250-4T1      |                  | ISSUE |
|  |                                                                                |                                                                                                                                                                                                                | PART NUMBER: 629-21W                 | 1250-4T1         | 1     |