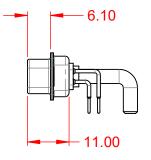

.XX ±0.13 .XXX ±0.05

DIELECTRIC WITHSTANDING VOLTAGE:

**OPERATING TEMPERATURE:** 

40A (CURRENT)

-55°C ~ 125°C

1000V AC rms

|  | COMBINATION D-SUB                                                              |                                                                                                                                                                                                                | SW REFERENCE NO.: 629 COMBO ASSEMBLY |                  |       |
|--|--------------------------------------------------------------------------------|----------------------------------------------------------------------------------------------------------------------------------------------------------------------------------------------------------------|--------------------------------------|------------------|-------|
|  |                                                                                |                                                                                                                                                                                                                | DRAWN: C.B                           | DATE: JAN. 01/20 | 19    |
|  |                                                                                |                                                                                                                                                                                                                | CHECKED:                             | DATE:            |       |
|  | EDAC INC<br>TORONTO, ONTARIO<br>CANADA<br>YOUR CONNECTION TO QUALITY & SERVICE | THESE DRAWINGS AND SPECIFICATIONS<br>ARE THE PROPERTY OF EDAC INC.,AND<br>SHALL NOT BE REPRODUCED,OR COPIED<br>OR USED AS THE BASIS FOR THE<br>MANUFACTURE OR SALE OF APPARATUS<br>WITHOUT WRITTEN PERMISSION. | SCALE: (IN C.A.D. 1:1)               | SHEET 1 OF       | 2     |
|  |                                                                                |                                                                                                                                                                                                                | DRAWING NUMBER: 629-21W1250-4T1      |                  | ISSUE |
|  |                                                                                |                                                                                                                                                                                                                | PART NUMBER: 629-21W                 | 1250-4T1         | 1     |