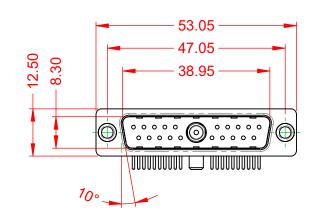

.XX ±0.13 .XXX ±0.05

DIELECTRIC WITHSTANDING VOLTAGE:

**OPERATING TEMPERATURE:** 

40A (CURRENT)

-55°C ~ 125°C

1000V AC rms

|  | COMBINATION D-SUB                                                              |                                                                                                                                                                                                                | SW REFERENCE NO.: 629 COMBO ASSEMBLY |                  |       |
|--|--------------------------------------------------------------------------------|----------------------------------------------------------------------------------------------------------------------------------------------------------------------------------------------------------------|--------------------------------------|------------------|-------|
|  |                                                                                |                                                                                                                                                                                                                | DRAWN: C.B                           | DATE: JAN. 01/20 | 19    |
|  |                                                                                |                                                                                                                                                                                                                | CHECKED:                             | DATE:            |       |
|  | EDAC INC<br>TORONTO, ONTARIO<br>CANADA<br>YOUR CONNECTION TO QUALITY & SERVICE | THESE DRAWINGS AND SPECIFICATIONS<br>ARE THE PROPERTY OF EDAC INC.,AND<br>SHALL NOT BE REPRODUCED,OR COPIED<br>OR USED AS THE BASIS FOR THE<br>MANUFACTURE OR SALE OF APPARATUS<br>WITHOUT WRITTEN PERMISSION. | SCALE: (IN C.A.D. 1:1)               | SHEET 1 OF       | 2     |
|  |                                                                                |                                                                                                                                                                                                                | DRAWING NUMBER: 629-21W1250-4T1      |                  | ISSUE |
|  |                                                                                |                                                                                                                                                                                                                | PART NUMBER: 629-21W                 | 1250-4T1         | 1     |