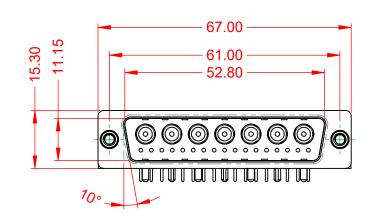

.XX ±0.13 .XXX ±0.05

|                                      |                                                                                 |                         |                  | SW REFERENCE NO.: 629 COMBO ASSEMBLY |  |  |
|--------------------------------------|---------------------------------------------------------------------------------|-------------------------|------------------|--------------------------------------|--|--|
| COMBINAT                             | COMBINATION D-SUB                                                               |                         | DATE: JAN. 01/20 | 19                                   |  |  |
|                                      |                                                                                 |                         | DATE:            |                                      |  |  |
|                                      | EDAC INC THESE DRAWINGS AND SPECIFICATIONS<br>ARE THE PROPERTY OF EDAC INC.,AND | SCALE: (IN C.A.D. 1:1)  | SHEET 1 OF       | 2                                    |  |  |
| TORONTO, ONTA<br>CANADA              | OR USED AS THE BASIS FOR THE                                                    | DRAWING NUMBER: 629-24W | 7240-1N6         | ISSUE                                |  |  |
| YOUR CONNECTION TO QUALITY & SERVICE | MANUFACTURE OR SALE OF APPARATUS<br>WITHOUT WRITTEN PERMISSION.                 | PART NUMBER: 629-24W    | 7240-1N6         | 1                                    |  |  |