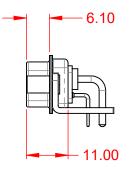

.XX ±0.13 .XXX ±0.05

|                                      |                                                                                 |                         |                  | SW REFERENCE NO.: 629 COMBO ASSEMBLY |  |  |
|--------------------------------------|---------------------------------------------------------------------------------|-------------------------|------------------|--------------------------------------|--|--|
| COMBINAT                             | COMBINATION D-SUB                                                               |                         | DATE: JAN. 01/20 | 19                                   |  |  |
|                                      |                                                                                 |                         | DATE:            |                                      |  |  |
|                                      | EDAC INC THESE DRAWINGS AND SPECIFICATIONS<br>ARE THE PROPERTY OF EDAC INC.,AND | SCALE: (IN C.A.D. 1:1)  | SHEET 1 OF       | 2                                    |  |  |
| TORONTO, ONTA<br>CANADA              | OR USED AS THE BASIS FOR THE                                                    | DRAWING NUMBER: 629-24W | 7240-1N6         | ISSUE                                |  |  |
| YOUR CONNECTION TO QUALITY & SERVICE | MANUFACTURE OR SALE OF APPARATUS<br>WITHOUT WRITTEN PERMISSION.                 | PART NUMBER: 629-24W    | 7240-1N6         | 1                                    |  |  |