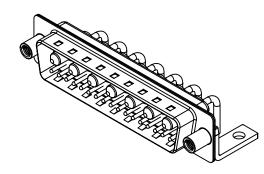

.XX ±0.13 .XXX ±0.05

|                                      |                                                                                 |                         |                  | SW REFERENCE NO.: 629 COMBO ASSEMBLY |  |  |
|--------------------------------------|---------------------------------------------------------------------------------|-------------------------|------------------|--------------------------------------|--|--|
| COMBINAT                             | COMBINATION D-SUB                                                               |                         | DATE: JAN. 01/20 | 19                                   |  |  |
|                                      |                                                                                 |                         | DATE:            |                                      |  |  |
|                                      | EDAC INC THESE DRAWINGS AND SPECIFICATIONS<br>ARE THE PROPERTY OF EDAC INC.,AND | SCALE: (IN C.A.D. 1:1)  | SHEET 1 OF       | 2                                    |  |  |
| TORONTO, ONTA<br>CANADA              | OR USED AS THE BASIS FOR THE                                                    | DRAWING NUMBER: 629-24W | 7240-1N6         | ISSUE                                |  |  |
| YOUR CONNECTION TO QUALITY & SERVICE | MANUFACTURE OR SALE OF APPARATUS<br>WITHOUT WRITTEN PERMISSION.                 | PART NUMBER: 629-24W    | 7240-1N6         | 1                                    |  |  |