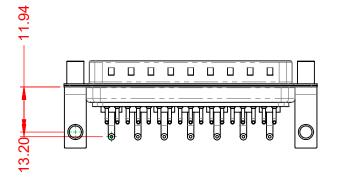

.XX ±0.13 .XXX ±0.05

|                                      |                                                                                 |                         |                  | SW REFERENCE NO.: 629 COMBO ASSEMBLY |  |  |
|--------------------------------------|---------------------------------------------------------------------------------|-------------------------|------------------|--------------------------------------|--|--|
| COMBINAT                             | COMBINATION D-SUB                                                               |                         | DATE: JAN. 01/20 | 19                                   |  |  |
|                                      |                                                                                 |                         | DATE:            |                                      |  |  |
|                                      | EDAC INC THESE DRAWINGS AND SPECIFICATIONS<br>ARE THE PROPERTY OF EDAC INC.,AND | SCALE: (IN C.A.D. 1:1)  | SHEET 1 OF       | 2                                    |  |  |
| TORONTO, ONTA<br>CANADA              | OR USED AS THE BASIS FOR THE                                                    | DRAWING NUMBER: 629-24W | 7240-1N6         | ISSUE                                |  |  |
| YOUR CONNECTION TO QUALITY & SERVICE | MANUFACTURE OR SALE OF APPARATUS<br>WITHOUT WRITTEN PERMISSION.                 | PART NUMBER: 629-24W    | 7240-1N6         | 1                                    |  |  |