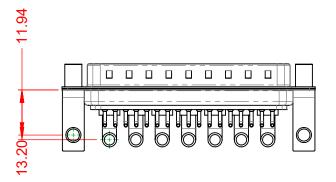

|  | COMBINATION D-SUB                    |                                                                                                                                       | SW REFERENCE NO.: 629 COMBO ASSEMBLY |                  |       |
|--|--------------------------------------|---------------------------------------------------------------------------------------------------------------------------------------|--------------------------------------|------------------|-------|
|  |                                      |                                                                                                                                       | DRAWN: C.B                           | DATE: JAN. 01/20 | 19    |
|  |                                      |                                                                                                                                       | CHECKED:                             | DATE:            |       |
|  | EDAC INC                             | THESE DRAWINGS AND SPECIFICATIONS<br>ARE THE PROPERTY OF EDAC INC.,AND                                                                | SCALE: (IN C.A.D. 1:1)               | SHEET 1 OF       | 2     |
|  | YOUR CONNECTION TO QUALITY & SERVICE | SHALL NOT BE REPRODUCED, OR COPIED<br>OR USED AS THE BASIS FOR THE<br>MANUFACTURE OR SALE OF APPARATUS<br>WITHOUT WRITTEN PERMISSION. | DRAWING NUMBER: 629-24W7240-7TD      |                  | ISSUE |
|  |                                      |                                                                                                                                       | PART NUMBER: 629-24W                 | 7240-7TD         | 1     |