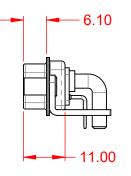

|  | COMBINATION D-SUB                    |                                                                                                                                       | SW REFERENCE NO.: 629 COMBO ASSEMBLY |                  |       |
|--|--------------------------------------|---------------------------------------------------------------------------------------------------------------------------------------|--------------------------------------|------------------|-------|
|  |                                      |                                                                                                                                       | DRAWN: C.B                           | DATE: JAN. 01/20 | 19    |
|  |                                      |                                                                                                                                       | CHECKED:                             | DATE:            |       |
|  | EDAC INC                             | THESE DRAWINGS AND SPECIFICATIONS<br>ARE THE PROPERTY OF EDAC INC.,AND                                                                | SCALE: (IN C.A.D. 1:1)               | SHEET 1 OF       | 2     |
|  | YOUR CONNECTION TO QUALITY & SERVICE | SHALL NOT BE REPRODUCED, OR COPIED<br>OR USED AS THE BASIS FOR THE<br>MANUFACTURE OR SALE OF APPARATUS<br>WITHOUT WRITTEN PERMISSION. | DRAWING NUMBER: 629-24W7240-7TD      |                  | ISSUE |
|  |                                      |                                                                                                                                       | PART NUMBER: 629-24W                 | 7240-7TD         | 1     |