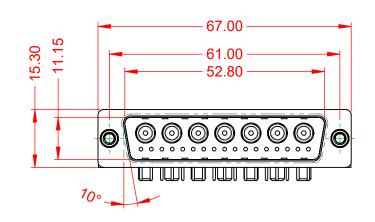

|  | COMBINATION D-SUB                    |                                                                                                                                       | SW REFERENCE NO.: 629 COMBO ASSEMBLY |                  |       |
|--|--------------------------------------|---------------------------------------------------------------------------------------------------------------------------------------|--------------------------------------|------------------|-------|
|  |                                      |                                                                                                                                       | DRAWN: C.B                           | DATE: JAN. 01/20 | 19    |
|  |                                      |                                                                                                                                       | CHECKED:                             | DATE:            |       |
|  | EDAC INC                             | THESE DRAWINGS AND SPECIFICATIONS<br>ARE THE PROPERTY OF EDAC INC.,AND                                                                | SCALE: (IN C.A.D. 1:1)               | SHEET 1 OF       | 2     |
|  | YOUR CONNECTION TO QUALITY & SERVICE | SHALL NOT BE REPRODUCED, OR COPIED<br>OR USED AS THE BASIS FOR THE<br>MANUFACTURE OR SALE OF APPARATUS<br>WITHOUT WRITTEN PERMISSION. | DRAWING NUMBER: 629-24W7240-7TD      |                  | ISSUE |
|  |                                      |                                                                                                                                       | PART NUMBER: 629-24W                 | 7240-7TD         | 1     |