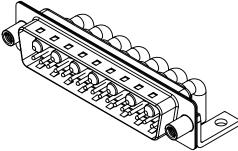

|  | COMBINATION D-SUB                    |                                                                                                                                       | SW REFERENCE NO.: 629 COMBO ASSEMBLY |                  |       |
|--|--------------------------------------|---------------------------------------------------------------------------------------------------------------------------------------|--------------------------------------|------------------|-------|
|  |                                      |                                                                                                                                       | DRAWN: C.B                           | DATE: JAN. 01/20 | 19    |
|  |                                      |                                                                                                                                       | CHECKED:                             | DATE:            |       |
|  | EDAC INC                             | THESE DRAWINGS AND SPECIFICATIONS<br>ARE THE PROPERTY OF EDAC INC.,AND                                                                | SCALE: (IN C.A.D. 1:1)               | SHEET 1 OF       | 2     |
|  | YOUR CONNECTION TO QUALITY & SERVICE | SHALL NOT BE REPRODUCED, OR COPIED<br>OR USED AS THE BASIS FOR THE<br>MANUFACTURE OR SALE OF APPARATUS<br>WITHOUT WRITTEN PERMISSION. | DRAWING NUMBER: 629-24W7240-7TD      |                  | ISSUE |
|  |                                      |                                                                                                                                       | PART NUMBER: 629-24W                 | 7240-7TD         | 1     |