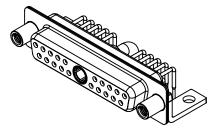

**INSULATOR RESISTANCE:** DIELECTRIC WITHSTANDING VOLTAGE: 5000MΩ min. 1000V AC rms

|     |                                    | SW REFERENCE NO.: 630 COMBO ASSEMBLY                                                                                                                                                                           |                                   |                  |       |
|-----|------------------------------------|----------------------------------------------------------------------------------------------------------------------------------------------------------------------------------------------------------------|-----------------------------------|------------------|-------|
|     | COMBINATION D-SUB                  |                                                                                                                                                                                                                | DRAWN: C.B                        | DATE: JAN. 01/20 | 19    |
|     |                                    |                                                                                                                                                                                                                | CHECKED:                          | DATE:            |       |
|     | EDAC INC                           | THESE DRAWINGS AND SPECIFICATIONS<br>ARE THE PROPERTY OF EDAC INC.,AND<br>SHALL NOT BE REPRODUCED,OR COPIED<br>OR USED AS THE BASIS FOR THE<br>MANUFACTURE OR SALE OF APPARATUS<br>WITHOUT WRITTEN PERMISSION. | SCALE: (IN C.A.D. 1:1)            | SHEET 1 OF       | 2     |
|     | TORONTO, ONTARIO<br>CANADA         |                                                                                                                                                                                                                | DRAWING NUMBER: 630-21W1640-3T6   |                  | ISSUE |
| YOU | IR CONNECTION TO QUALITY & SERVICE |                                                                                                                                                                                                                | PART NUMBER: 630-21W <sup>2</sup> | 1640-3T6         | 1     |