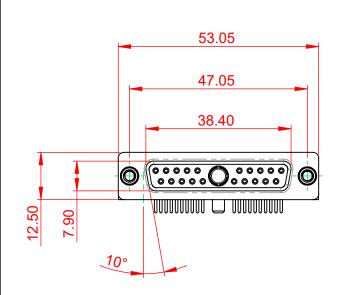

**INSULATOR RESISTANCE:** DIELECTRIC WITHSTANDING VOLTAGE: 5000MΩ min. 1000V AC rms

|     |                                    | SW REFERENCE NO.: 630 COMBO ASSEMBLY                                                                                                                                                                           |                                   |                  |       |
|-----|------------------------------------|----------------------------------------------------------------------------------------------------------------------------------------------------------------------------------------------------------------|-----------------------------------|------------------|-------|
|     | COMBINATION D-SUB                  |                                                                                                                                                                                                                | DRAWN: C.B                        | DATE: JAN. 01/20 | 19    |
|     |                                    |                                                                                                                                                                                                                | CHECKED:                          | DATE:            |       |
|     | EDAC INC                           | THESE DRAWINGS AND SPECIFICATIONS<br>ARE THE PROPERTY OF EDAC INC.,AND<br>SHALL NOT BE REPRODUCED,OR COPIED<br>OR USED AS THE BASIS FOR THE<br>MANUFACTURE OR SALE OF APPARATUS<br>WITHOUT WRITTEN PERMISSION. | SCALE: (IN C.A.D. 1:1)            | SHEET 1 OF       | 2     |
|     | TORONTO, ONTARIO<br>CANADA         |                                                                                                                                                                                                                | DRAWING NUMBER: 630-21W1640-3T6   |                  | ISSUE |
| YOU | IR CONNECTION TO QUALITY & SERVICE |                                                                                                                                                                                                                | PART NUMBER: 630-21W <sup>2</sup> | 1640-3T6         | 1     |