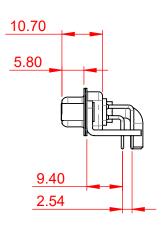

**INSULATOR RESISTANCE:** DIELECTRIC WITHSTANDING VOLTAGE: 5000MΩ min. 1000V AC rms

|     |                                    | SW REFERENCE NO.: 630 COMBO ASSEMBLY                                                                                                                                                                           |                                   |                  |       |
|-----|------------------------------------|----------------------------------------------------------------------------------------------------------------------------------------------------------------------------------------------------------------|-----------------------------------|------------------|-------|
|     | COMBINATION D-SUB                  |                                                                                                                                                                                                                | DRAWN: C.B                        | DATE: JAN. 01/20 | 19    |
|     |                                    |                                                                                                                                                                                                                | CHECKED:                          | DATE:            |       |
|     | EDAC INC                           | THESE DRAWINGS AND SPECIFICATIONS<br>ARE THE PROPERTY OF EDAC INC.,AND<br>SHALL NOT BE REPRODUCED,OR COPIED<br>OR USED AS THE BASIS FOR THE<br>MANUFACTURE OR SALE OF APPARATUS<br>WITHOUT WRITTEN PERMISSION. | SCALE: (IN C.A.D. 1:1)            | SHEET 1 OF       | 2     |
|     | TORONTO, ONTARIO<br>CANADA         |                                                                                                                                                                                                                | DRAWING NUMBER: 630-21W1640-3T6   |                  | ISSUE |
| YOU | IR CONNECTION TO QUALITY & SERVICE |                                                                                                                                                                                                                | PART NUMBER: 630-21W <sup>2</sup> | 1640-3T6         | 1     |