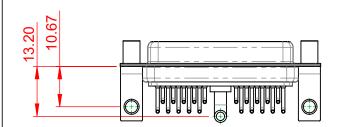

**INSULATOR RESISTANCE:** DIELECTRIC WITHSTANDING VOLTAGE: 5000MΩ min. 1000V AC rms

|     |                                    | SW REFERENCE NO.: 630 COMBO ASSEMBLY                                                                                                                                                                           |                                   |                  |       |
|-----|------------------------------------|----------------------------------------------------------------------------------------------------------------------------------------------------------------------------------------------------------------|-----------------------------------|------------------|-------|
|     | COMBINATION D-SUB                  |                                                                                                                                                                                                                | DRAWN: C.B                        | DATE: JAN. 01/20 | 19    |
|     |                                    |                                                                                                                                                                                                                | CHECKED:                          | DATE:            |       |
|     | EDAC INC                           | THESE DRAWINGS AND SPECIFICATIONS<br>ARE THE PROPERTY OF EDAC INC.,AND<br>SHALL NOT BE REPRODUCED,OR COPIED<br>OR USED AS THE BASIS FOR THE<br>MANUFACTURE OR SALE OF APPARATUS<br>WITHOUT WRITTEN PERMISSION. | SCALE: (IN C.A.D. 1:1)            | SHEET 1 OF       | 2     |
|     | TORONTO, ONTARIO<br>CANADA         |                                                                                                                                                                                                                | DRAWING NUMBER: 630-21W1640-3T6   |                  | ISSUE |
| YOU | IR CONNECTION TO QUALITY & SERVICE |                                                                                                                                                                                                                | PART NUMBER: 630-21W <sup>2</sup> | 1640-3T6         | 1     |