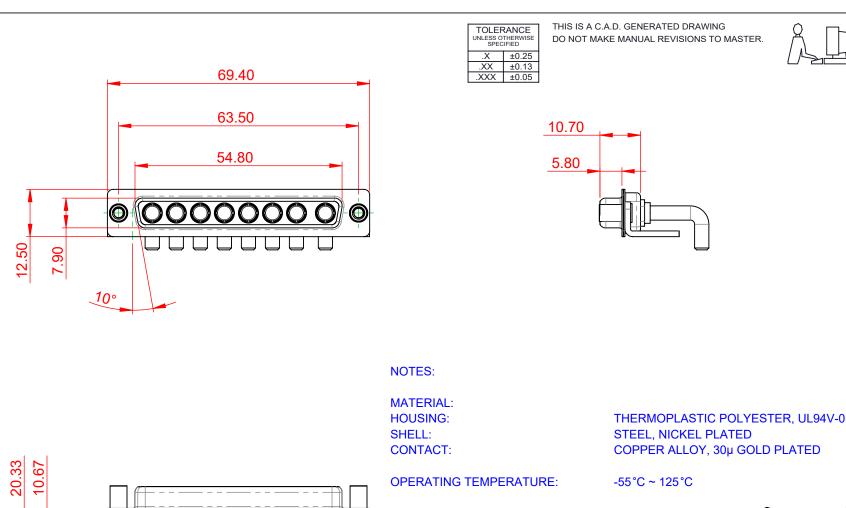

**ISSUE NUMBER** 

(1)

ORIGINAL

|                      | COMBINATION D-SUB                                                              |                                                                                                                                                                                                                | SW REFERENCE NO.: 630 COMBO ASSEMBLY |                  |       |
|----------------------|--------------------------------------------------------------------------------|----------------------------------------------------------------------------------------------------------------------------------------------------------------------------------------------------------------|--------------------------------------|------------------|-------|
|                      |                                                                                |                                                                                                                                                                                                                | DRAWN: C.B                           | DATE: JAN. 01/20 | 19    |
|                      |                                                                                |                                                                                                                                                                                                                | CHECKED:                             | DATE:            |       |
| S TO<br>IVES<br>NCY. | EDAC INC<br>TORONTO, ONTARIO<br>CANADA<br>YOUR CONNECTION TO QUALITY & SERVICE | THESE DRAWINGS AND SPECIFICATIONS<br>ARE THE PROPERTY OF EDAC INC.,AND<br>SHALL NOT BE REPRODUCED,OR COPIED<br>OR USED AS THE BASIS FOR THE<br>MANUFACTURE OR SALE OF APPARATUS<br>WITHOUT WRITTEN PERMISSION. | SCALE: (IN C.A.D. 1:1)               | SHEET 1 OF       | 2     |
|                      |                                                                                |                                                                                                                                                                                                                | DRAWING NUMBER: 630-8W8-650-4N6      |                  | ISSUE |
|                      |                                                                                |                                                                                                                                                                                                                | PART NUMBER: 630-8W8-                | 650-4N6          | 1     |