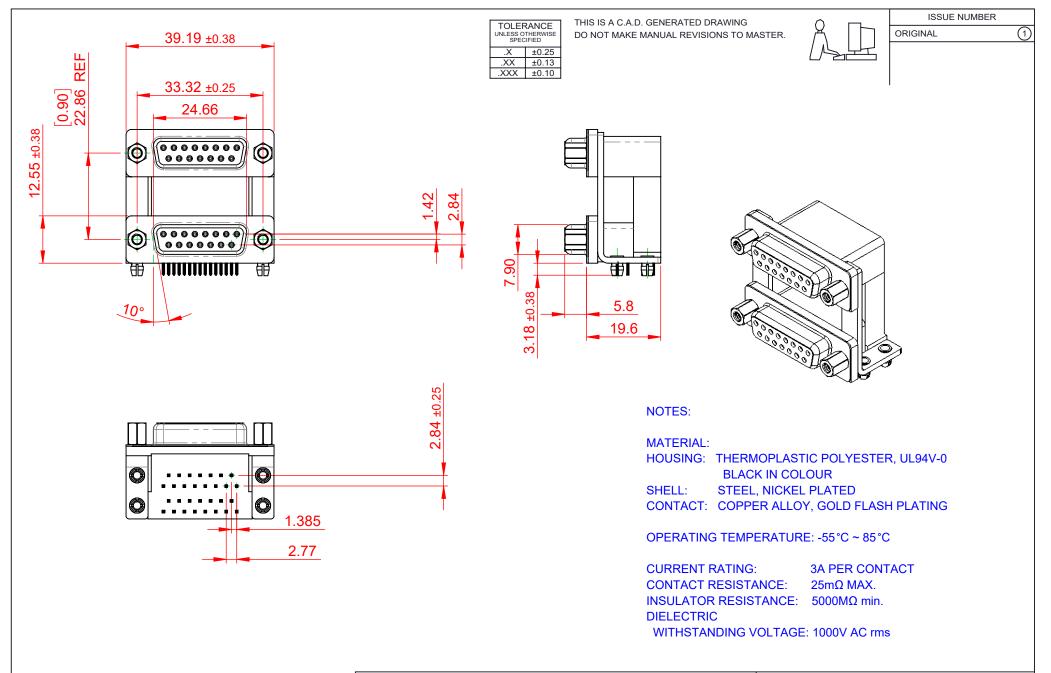

|                                        | 662 SERIES D-SUB CONNECTOR                                                                                                                                                                                     |                                 | SW REFERENCE NO.: 662 ASSEMBLY |       |  |
|----------------------------------------|----------------------------------------------------------------------------------------------------------------------------------------------------------------------------------------------------------------|---------------------------------|--------------------------------|-------|--|
| 662 SERIES D-SUE                       |                                                                                                                                                                                                                |                                 | DATE: AUG. 01/20               | )18   |  |
|                                        |                                                                                                                                                                                                                |                                 | DATE:                          |       |  |
| EDAC INC<br>TORONTO, ONTARIO<br>CANADA | THESE DRAWINGS AND SPECIFICATIONS<br>ARE THE PROPERTY OF EDAC INC.,AND<br>SHALL NOT BE REPRODUCED,OR COPIED<br>OR USED AS THE BASIS FOR THE<br>MANUFACTURE OR SALE OF APPARATUS<br>WITHOUT WRITTEN PERMISSION. | SCALE: (IN C.A.D. 1:1)          | SHEET 1 OF                     | 1     |  |
|                                        |                                                                                                                                                                                                                | DRAWING NUMBER: 662-015-264-049 |                                | ISSUE |  |
| YOUR CONNECTION TO QUALITY & SERVICE   |                                                                                                                                                                                                                | PART NUMBER: 662-015-2          | 264-049                        | 1     |  |