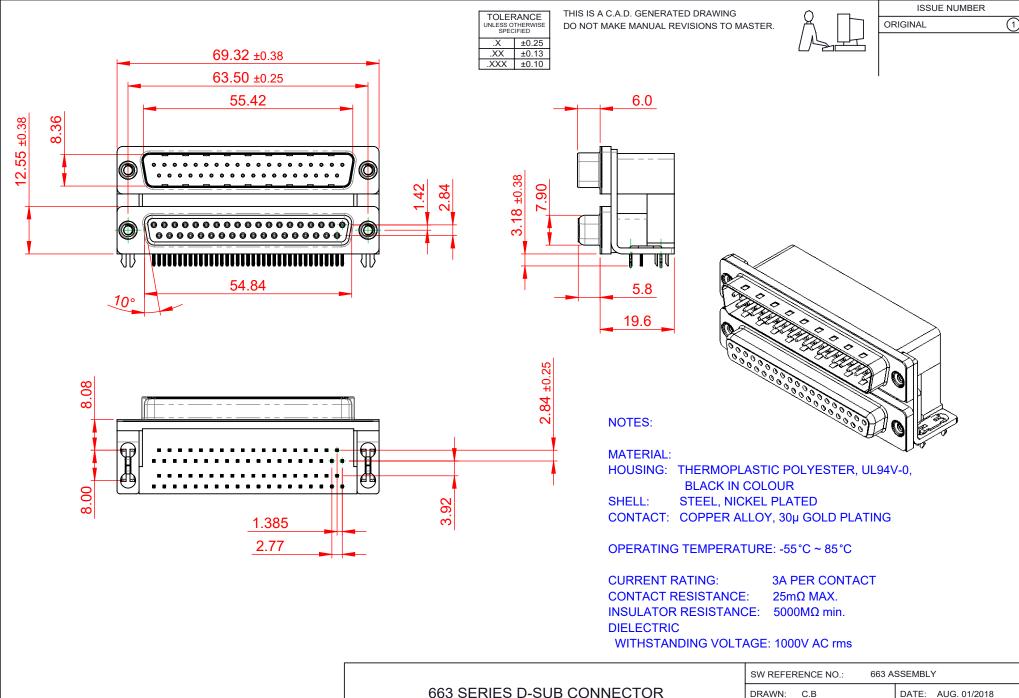

THIS SERIES FULLY CONFORMS TO THE EUROPEAN UNION DIRECTIVES 2011/65/EU FOR RoHS COMPLIANCY.

**EDAC INC** TORONTO, ONTARIO CANADA YOUR CONNECTION TO QUALITY & SERVICE

THESE DRAWINGS AND SPECIFICATIONS ARE THE PROPERTY OF EDAC INC..AND SHALL NOT BE REPRODUCED, OR COPIED OR USED AS THE BASIS FOR THE MANUFACTURE OR SALE OF APPARATUS WITHOUT WRITTEN PERMISSION.

|  | SW REFERENCE NO.: 663 ASSEMBLY |                    |
|--|--------------------------------|--------------------|
|  | DRAWN: C.B                     | DATE: AUG. 01/2018 |
|  | CHECKED:                       | DATE:              |
|  | SCALE: (IN C.A.D. 1:1)         | SHEET 1 OF 1       |
|  | DDAM(NO NUMBER CC2 027 CC4 022 |                    |

DRAWING NUMBER: 663-037-664-032 ISSUE PART NUMBER: 663-037-664-032