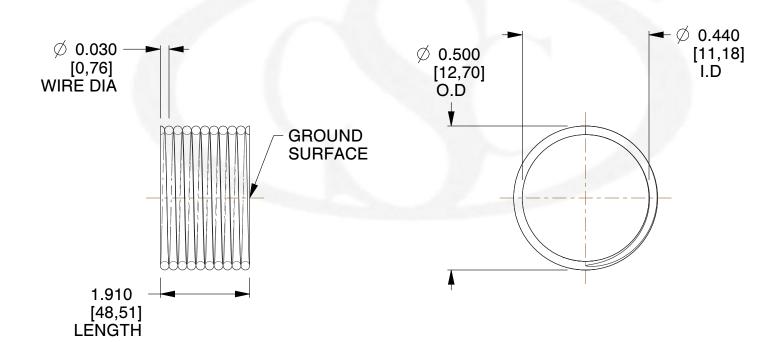

## **NOTES:**

1. Material : Music Wire 2. Finish : Glod Irridite

3. Ends: Closed and Ground

4. Total Coils: 10.000

5. Sugg. Max. Deflection: 0.140 (in)6. Sugg. Max. Load: 2.300 (lbs)

7. All Drawing Dimensions are in Inches [mm]