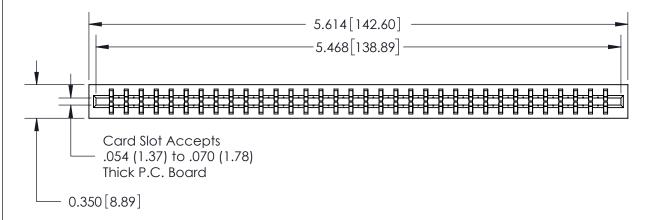

## Contact Information 520-P.C. Tail, Regular Point - Tail LG.=.190(4.83) .156" (3.96mm) Contact Spacing x .200" (5.08mm) Row Spacing

Note: MBB switching contacts assembled in specified positions are available on request. 717 Series Ultra-Mate Card Edge Connector - Press Fit