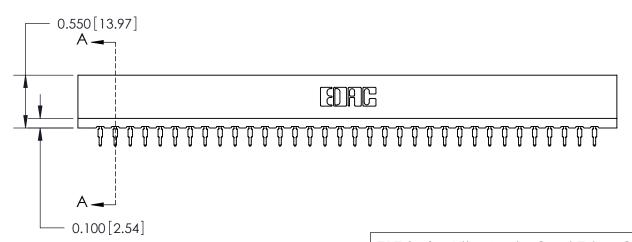

## Contact Information 520-P.C. Tail, Regular Point - Tail LG.=.190(4.83) .156" (3.96mm) Contact Spacing x .200" (5.08mm) Row Spacing

Note: MBB switching contacts assembled in specified positions are available on request. 717 Series Ultra-Mate Card Edge Connector - Press Fit