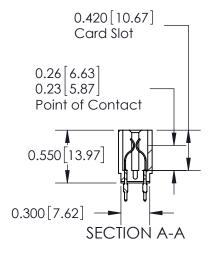

## Contact Information 520-P.C. Tail, Regular Point - Tail LG.=.190(4.83) .156" (3.96mm) Contact Spacing x .200" (5.08mm) Row Spacing

Note: MBB switching contacts assembled in specified positions are available on request. 717 Series Ultra-Mate Card Edge Connector - Press Fit