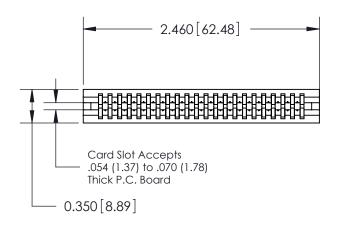

THIS IS A C.A.D. GENERATED DRAWING DO NOT MAKE MANUAL REVISIONS TO MASTER.

ISSUE NUMBER

ORIGINAL

Contact Information
560-Make Before Break (MBB) - Tail LG.=.190(4.83)
.100" (2.54mm) Contact Spacing x .200" (5.08mm) Row Spacing

745-ENG MASTER

DRAWN:

SCALE:

CHECKED:

745 Series Ultra-Mate Card Edge Connector - Press Fit.

Part Number: 745-044-560-206

EDAC INC
TORONTO, ONTARIO
CANADA
YOUR CONNECTION TO QUALITY & SERVICE

TORONTO GONE CONNECTION TO QUALITY & SERVICE