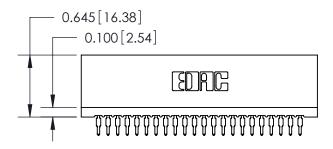

THIS IS A C.A.D. GENERATED DRAWING DO NOT MAKE MANUAL REVISIONS TO MASTER.

ISSUE NUMBER

ORIGINAL

Contact Information
560-Make Before Break (MBB) - Tail LG.=.190(4.83)
.100" (2.54mm) Contact Spacing x .200" (5.08mm) Row Spacing

745-ENG MASTER

DRAWN:

SCALE:

CHECKED:

745 Series Ultra-Mate Card Edge Connector - Press Fit.

Part Number: 745-044-560-206

EDAC INC
TORONTO, ONTARIO
CANADA
YOUR CONNECTION TO QUALITY & SERVICE

TORONTO GONE CONNECTION TO QUALITY & SERVICE