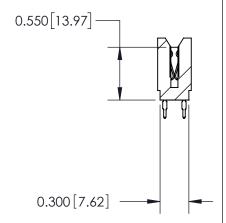

THIS IS A C.A.D. GENERATED DRAWING DO NOT MAKE MANUAL REVISIONS TO MASTER.

ISSUE NUMBER

ORIGINAL

Contact Information
560-Make Before Break (MBB) - Tail LG.=.190(4.83)
.100" (2.54mm) Contact Spacing x .200" (5.08mm) Row Spacing

745-ENG MASTER

DRAWN:

SCALE:

CHECKED:

745 Series Ultra-Mate Card Edge Connector - Press Fit.

Part Number: 745-044-560-206

EDAC INC
TORONTO, ONTARIO
CANADA
YOUR CONNECTION TO QUALITY & SERVICE

TORONTO GONE CONNECTION TO QUALITY & SERVICE