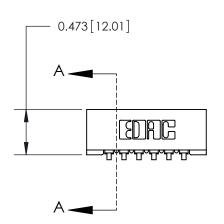

**Mounting Option** 

No Mounting Lugs

## **Contact Detail**

90 Degree Bend (Code 521 Contacts)

.156 [3.96] Contact Spacing x .200 [5.08] Row Spacing





**See Accompanying Page for:** 

**Contact Bend Details** 



1

.175 [4.45] Point of Contact (Measured from bottom of Card Slot)



| 807/857 Series High Temp Card Edge Connector |
|----------------------------------------------|
| Part Number: 807-006-553-101                 |

YOUR CONNECTION TO QUALITY & SERVICE

|        | DRAWN: J.LEE   | DATE: AUG. 11/09 |        |
|--------|----------------|------------------|--------|
|        | CHECKED:       | DATE:            |        |
| S<br>D | SCALE: NTS     | SHEET            | 1 OF 2 |
| ED     | DRAWING NUMBER |                  | ISSUE  |
| S      | 807 Assembly   |                  | 1      |

807 ENG MASTER

ACAD REFERENCE NO.