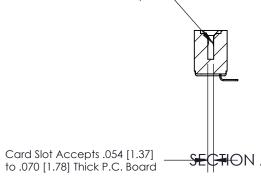

## **Contact Detail**

90 Degree Bend (Code 521 Contacts)

.156 [3.96] Contact Spacing x .200 [5.08] Row Spacing

**See Accompanying Page for:** 

**Contact Bend Details** 

1

.175 [4.45] Point of Contact (Measured from bottom of Card Slot)