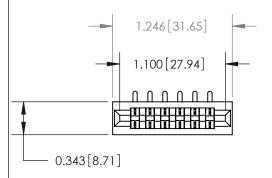

## **Contact Detail**

90 Degree Bend (Code 521 Contacts)

.156 [3.96] Contact Spacing x .200 [5.08] Row Spacing

**See Accompanying Page for:** 

**Contact Bend Details** 

1

.175 [4.45] Point of Contact (Measured from bottom of Card Slot)