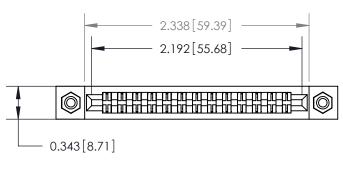

**Mounting Option** 

#4-40 Unified Threaded Inserts

Card Slot Accepts .054 [1.37] to .070 [1.78] Thick P.C. Board

**See Accompanying Page for:** 

**Contact Bend Details** 

807/857 Series High Temp Card Edge Connector Part Number: 807-026-455-208

|   | DRAWN: J.LEE   | DATE: AUG. 11/09 |
|---|----------------|------------------|
|   | CHECKED:       | DATE:            |
|   | SCALE: NTS     | SHEET 1 OF 2     |
| 0 | DRAWING NUMBER | ISSUE            |