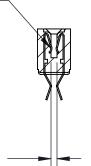

## **Contact Detail**

Extender Board Bend (Code 500 Contacts)

.156 [3.96] Contact Spacing x .200 [5.08] Row Spacing

**SECTION A-A** 

.095 [2.41] Point of Contact (Measured from bottom of Card Slot)

807 ENG MASTER