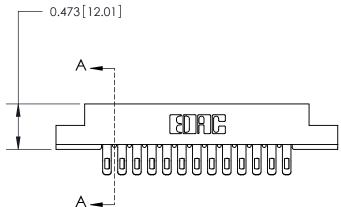

Card Slot Accepts .054 [1.37] to .070 [1.78] Thick P.C. Board

**See Accompanying Page for:** 

**Contact Bend Details** 

807/857 Series High Temp Card Edge Connector Part Number: 807-026-455-208

|   | DRAWN: J.LEE   | DATE: AUG. 11/09 |
|---|----------------|------------------|
|   | CHECKED:       | DATE:            |
|   | SCALE: NTS     | SHEET 1 OF 2     |
| 0 | DRAWING NUMBER | ISSUE            |