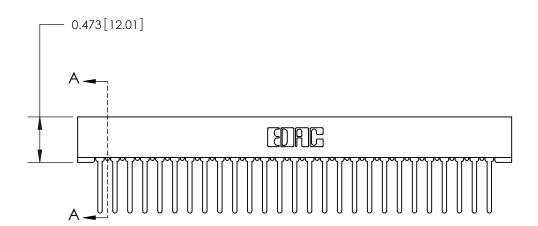

## **Contact Detail**

Wire Wrap .046x.013(1.17x0.33) - Tail LG=.520(13.21) .156 [3.96] Contact Spacing x .200 [5.08] Row Spacing

**—** 4.522[114.86] -- 4.376[111.15] -----0.343[8.71]

**SECTION A-A** 

.095 [2.41] Point of Contact (Measured from bottom of Card Slot)

> Card Slot Accepts .054 [1.37] to .070 [1.78] Thick P.C. Board

See Accompanying Page for:

**Contact Bend Details** 

807/857 Series High Temp Card Edge Connector Part Number: 807-027-447-101

YOUR CONNECTION TO QUALITY & SERVICE