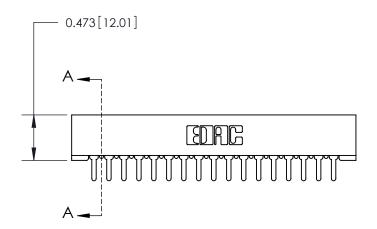

**Mounting Option** 

No Mounting Lugs

## **Contact Detail**

PC Tail .046x.013(1.17x0.33) - Tail LG=.213(5.41) .156 [3.96] Contact Spacing x .200 [5.08] Row Spacing

2.962[75.23] -2.816[71.53] -0.343[8.71]

**SECTION A-A** 

.095 [2.41] Point of Contact (Measured from bottom of Card Slot)

Card Slot Accepts .054 [1.37] to .070 [1.78] Thick P.C. Board

**See Accompanying Page for:** 

**Contact Bend Details** 

807/857 Series High Temp Card Edge Connector Part Number: 807-034-420-201

YOUR CONNECTION TO QUALITY & SERVICE