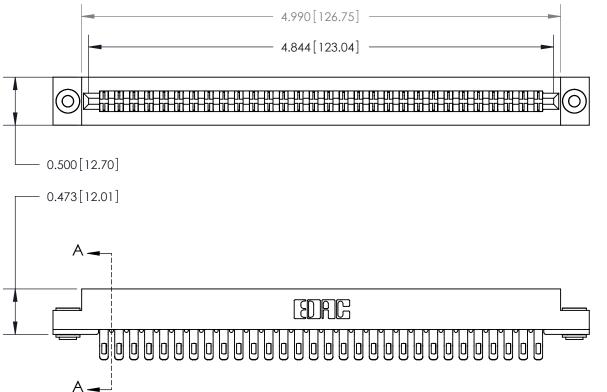

**Mounting Option Contact Detail** 

.116 (2.95) I.D. Floating Eyelets

Extender Board Bend (Code 500 Contacts)

.156 [3.96] Contact Spacing x .200 [5.08] Row Spacing

**SECTION A-A** 

.095 [2.41] Point of Contact (Measured from bottom of Card Slot)

Card Slot Accepts .054 [1.37] to .070 [1.78] Thick P.C. Board

**See Accompanying Page for:** 

**Contact Bend Details** 

807/857 Series High Temp Card Edge Connector Part Number: 807-060-455-203

YOUR CONNECTION TO QUALITY & SERVICE