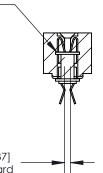

**Mounting Option Contact Detail** 

.116 (2.95) I.D. Floating Eyelets

Extender Board Bend (Code 500 Contacts)

.156 [3.96] Contact Spacing x .200 [5.08] Row Spacing

**SECTION A-A** 

.095 [2.41] Point of Contact (Measured from bottom of Card Slot)