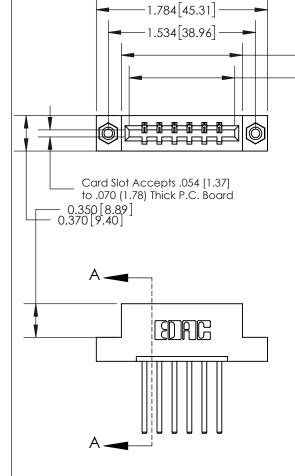

THIS IS A C.A.D. GENERATED DRAWING DO NOT MAKE MANUAL REVISIONS TO MASTER.

ISSUE NUMBER ORIGINAL

833 Series High Temp Card Edge Connector Part Number: 833-006-544-108

**EDAC INC** TORONTO, ONTARIO CANADA

THESE DRAWINGS AND SPECIFICATIONS ARE THE PROPERTY OF EDAC INC.,AND SHALL NOT BE REPRODUCED, OR COPIED OR USED AS THE BASIS FOR THE MANUFACTURE OR SALE OF APPARATUS WITHOUT WRITTEN PERMISSION.

| ACAD REFERENCE NO. | 833 ENG MASTER   |  |  |
|--------------------|------------------|--|--|
| DRAWN: J.LEE       | DATE: OCT. 14/09 |  |  |
| CHECKED:           | DATE:            |  |  |
| SCALE: NTS         | SHEET 1 OF 3     |  |  |
| DRAWING NUMBER     | ISSUE            |  |  |
| 833 Assembly       | 1                |  |  |