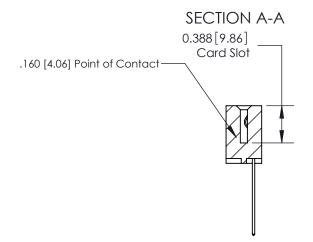

THIS IS A C.A.D. GENERATED DRAWING DO NOT MAKE MANUAL REVISIONS TO MASTER.

ISSUE NUMBER ORIGINAL

833 Series High Temp Card Edge Connector Part Number: 833-006-544-108

**EDAC INC** TORONTO, ONTARIO CANADA

THESE DRAWINGS AND SPECIFICATIONS ARE THE PROPERTY OF EDAC INC.,AND SHALL NOT BE REPRODUCED, OR COPIED OR USED AS THE BASIS FOR THE MANUFACTURE OR SALE OF APPARATUS WITHOUT WRITTEN PERMISSION.

| ACAD REFERENCE NO. | 833 ENG MASTER   |  |  |
|--------------------|------------------|--|--|
| DRAWN: J.LEE       | DATE: OCT. 14/09 |  |  |
| CHECKED:           | DATE:            |  |  |
| SCALE: NTS         | SHEET 1 OF 3     |  |  |
| DRAWING NUMBER     | ISSUE            |  |  |
| 833 Assembly       | 1                |  |  |