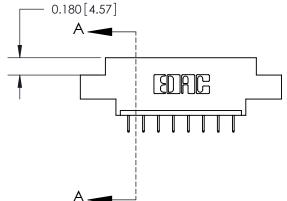

ORIGINAL (1)

ORIGINAL

| 833 Series High Temp Card Edge Connector<br>Contact Bend Detail |                                                                                                                                                                                                 | ACAD REFERENCE NO. | 833 ENG MASTER  |               |
|-----------------------------------------------------------------|-------------------------------------------------------------------------------------------------------------------------------------------------------------------------------------------------|--------------------|-----------------|---------------|
|                                                                 |                                                                                                                                                                                                 | DRAWN: J.LEE       | DATE:OCT. 14/09 |               |
|                                                                 |                                                                                                                                                                                                 | CHECKED: DATE:     |                 |               |
| TORONTO, ONTARIO CANADA                                         | THESE DRAWINGS AND SPECIFICATIONS ARE THE PROPERTY OF EDAC INC.,AND SHALL NOT BE REPRODUCED,OR COPIED OR USED AS THE BASIS FOR THE MANUFACTURE OR SALE OF APPARATUS WITHOUT WRITTEN PERMISSION. | SCALE: NTS         | SHEET 2         | 2 <b>OF</b> 3 |
|                                                                 |                                                                                                                                                                                                 | DRAWING NUMBER     |                 | ISSUE         |
|                                                                 |                                                                                                                                                                                                 | 833 Assembly       |                 | 1             |