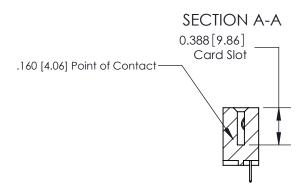

ORIGINAL (1)

ORIGINAL

| 833 Series High Temp Card Edge Connector<br>Contact Bend Detail |                                                                                                                                                                                                 | ACAD REFERENCE NO. | 833 ENG MASTER  |               |
|-----------------------------------------------------------------|-------------------------------------------------------------------------------------------------------------------------------------------------------------------------------------------------|--------------------|-----------------|---------------|
|                                                                 |                                                                                                                                                                                                 | DRAWN: J.LEE       | DATE:OCT. 14/09 |               |
|                                                                 |                                                                                                                                                                                                 | CHECKED: DATE:     |                 |               |
| TORONTO, ONTARIO CANADA                                         | THESE DRAWINGS AND SPECIFICATIONS ARE THE PROPERTY OF EDAC INC.,AND SHALL NOT BE REPRODUCED,OR COPIED OR USED AS THE BASIS FOR THE MANUFACTURE OR SALE OF APPARATUS WITHOUT WRITTEN PERMISSION. | SCALE: NTS         | SHEET 2         | 2 <b>OF</b> 3 |
|                                                                 |                                                                                                                                                                                                 | DRAWING NUMBER     |                 | ISSUE         |
|                                                                 |                                                                                                                                                                                                 | 833 Assembly       |                 | 1             |