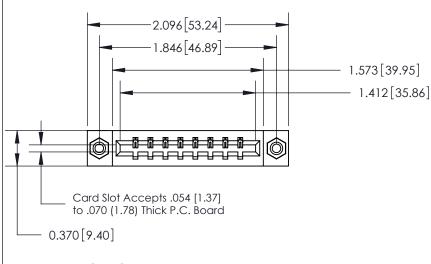

ORIGINAL

833 Series High Temp Card Edge Connector Part Number: 833-008-524-608

**EDAC INC** TORONTO, ONTARIO CANADA

THESE DRAWINGS AND SPECIFICATIONS ARE THE PROPERTY OF EDAC INC.,AND SHALL NOT BE REPRODUCED, OR COPIED OR USED AS THE BASIS FOR THE MANUFACTURE OR SALE OF APPARATUS WITHOUT WRITTEN PERMISSION.

| ACAD REFERENCE NO. | 833 ENG MASTER   |  |  |
|--------------------|------------------|--|--|
| DRAWN: J.LEE       | DATE: OCT. 14/09 |  |  |
| CHECKED:           | DATE:            |  |  |
| SCALE: NTS         | SHEET 1 OF 3     |  |  |
| DRAWING NUMBER     | ISSUE            |  |  |
| 833 Assembly       | 1                |  |  |