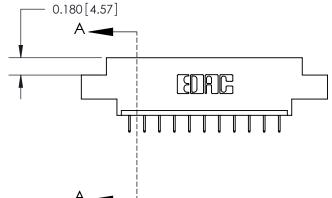

**Mounting Option** 

08-#4-40 Unified Threaded Inserts

## **Contact Detail**

524-P.C. Tail .018 Sq.(0.46 Sq.) - Tail LG=.175(4.45)

.156 [3.96] Contact Spacing x .200 [5.08] Row Spacing





THIS IS A C.A.D. GENERATED DRAWING DO NOT MAKE MANUAL REVISIONS TO MASTER.



ORIGINAL

SECTION A-A 0.388 [9.86] Card Slot .160 [4.06] Point of Contact-

## 833 Series High Temp Card Edge Connector Part Number: 833-011-524-608

**EDAC INC** TORONTO, ONTARIO CANADA YOUR CONNECTION TO QUALITY & SERVICE

THESE DRAWINGS AND SPECIFICATIONS ARE THE PROPERTY OF EDAC INC.,AND SHALL NOT BE REPRODUCED, OR COPIED OR USED AS THE BASIS FOR THE MANUFACTURE OR SALE OF APPARATUS WITHOUT WRITTEN PERMISSION.

| ACAD REFERENCE NO. | 833 ENG MASTER   |  |  |
|--------------------|------------------|--|--|
| DRAWN: J.LEE       | DATE: OCT. 14/09 |  |  |
| CHECKED:           | DATE:            |  |  |
| SCALE: NTS         | SHEET 1 OF 3     |  |  |
| DRAWING NUMBER     | ISSUE            |  |  |
| 833 Assembl