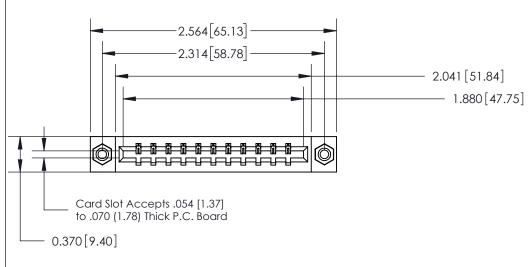

**Mounting Option** 

08-#4-40 Unified Threaded Inserts

## **Contact Detail**

524-P.C. Tail .018 Sq.(0.46 Sq.) - Tail LG=.175(4.45)

.156 [3.96] Contact Spacing x .200 [5.08] Row Spacing

THIS IS A C.A.D. GENERATED DRAWING DO NOT MAKE MANUAL REVISIONS TO MASTER.

## 833 Series High Temp Card Edge Connector Part Number: 833-011-524-608

**EDAC INC** TORONTO, ONTARIO CANADA YOUR CONNECTION TO QUALITY & SERVICE

THESE DRAWINGS AND SPECIFICATIONS ARE THE PROPERTY OF EDAC INC.,AND SHALL NOT BE REPRODUCED, OR COPIED OR USED AS THE BASIS FOR THE MANUFACTURE OR SALE OF APPARATUS WITHOUT WRITTEN PERMISSION.