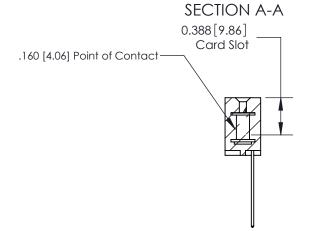

ORIGINAL (1)

ORIGINAL

| 833 Series High Temp Card Edge Connector<br>Contact Bend Detail |                                                                                                                                                                                                 | ACAD REFERENCE NO. | 833 ENG MASTER   |               |
|-----------------------------------------------------------------|-------------------------------------------------------------------------------------------------------------------------------------------------------------------------------------------------|--------------------|------------------|---------------|
|                                                                 |                                                                                                                                                                                                 | DRAWN: J.LEE       | DATE: OCT. 14/09 |               |
|                                                                 |                                                                                                                                                                                                 | CHECKED: DATE:     |                  |               |
| TORONTO, ONTARIO CANADA  ARE TH SHALL IS ON MANUF.              | THESE DRAWINGS AND SPECIFICATIONS ARE THE PROPERTY OF EDAC INC.,AND SHALL NOT BE REPRODUCED,OR COPIED OR USED AS THE BASIS FOR THE MANUFACTURE OR SALE OF APPARATUS WITHOUT WRITTEN PERMISSION. | SCALE: NTS         | SHEET 2          | 2 <b>OF</b> 3 |
|                                                                 |                                                                                                                                                                                                 | DRAWING NUMBER     |                  | ISSUE         |
|                                                                 |                                                                                                                                                                                                 | 833 Assembly       |                  | 1             |