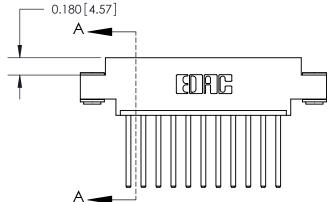

## **Contact Detail**

544-Wire Wrap .050x.025(1.27x0.64) - Tail LG=.750(19.05)

.156 [3.96] Contact Spacing x .200 [5.08] Row Spacing

**See Accompanying Page for:** 

- **Bend Detail**
- **Mounting Options**

ORIGINAL (1)

ORIGINAL

| 833 Series High Temp Card Edge Connector<br>Contact Bend Detail |                                                                                                                                                                                                 | ACAD REFERENCE NO. | 833 ENG MASTER   |               |
|-----------------------------------------------------------------|-------------------------------------------------------------------------------------------------------------------------------------------------------------------------------------------------|--------------------|------------------|---------------|
|                                                                 |                                                                                                                                                                                                 | DRAWN: J.LEE       | DATE: OCT. 14/09 |               |
|                                                                 |                                                                                                                                                                                                 | CHECKED: DATE:     |                  |               |
| TORONTO, ONTARIO CANADA  ARE TH SHALL IS ON MANUF.              | THESE DRAWINGS AND SPECIFICATIONS ARE THE PROPERTY OF EDAC INC.,AND SHALL NOT BE REPRODUCED,OR COPIED OR USED AS THE BASIS FOR THE MANUFACTURE OR SALE OF APPARATUS WITHOUT WRITTEN PERMISSION. | SCALE: NTS         | SHEET 2          | 2 <b>OF</b> 3 |
|                                                                 |                                                                                                                                                                                                 | DRAWING NUMBER     |                  | ISSUE         |
|                                                                 |                                                                                                                                                                                                 | 833 Assembly       |                  | 1             |