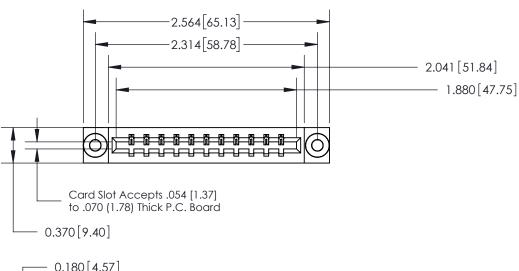

THIS IS A C.A.D. GENERATED DRAWING DO NOT MAKE MANUAL REVISIONS TO MASTER.

ISSUE NUMBER

ORIGINAL

833 Series High Temp Card Edge Connector Part Number: 833-011-544-603

**EDAC INC** TORONTO, ONTARIO CANADA

THESE DRAWINGS AND SPECIFICATIONS ARE THE PROPERTY OF EDAC INC.,AND SHALL NOT BE REPRODUCED, OR COPIED OR USED AS THE BASIS FOR THE MANUFACTURE OR SALE OF APPARATUS WITHOUT WRITTEN PERMISSION.

| ACAD REFERENCE NO. | 833 ENG MASTER   |  |  |
|--------------------|------------------|--|--|
| DRAWN: J.LEE       | DATE: OCT. 14/09 |  |  |
| CHECKED:           | DATE:            |  |  |
| SCALE: NTS         | SHEET 1 OF 3     |  |  |
| DRAWING NUMBER     | ISSUE            |  |  |
| 833 Assembly       | 1                |  |  |