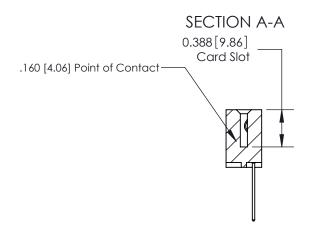

ORIGINAL (1)

ORIGINAL

| 833 Series High Temp Card Edge Connector<br>Contact Bend Detail |                                                                                                                                                                                                 | ACAD REFERENCE NO. | 833 ENG MASTER   |               |
|-----------------------------------------------------------------|-------------------------------------------------------------------------------------------------------------------------------------------------------------------------------------------------|--------------------|------------------|---------------|
|                                                                 |                                                                                                                                                                                                 | DRAWN: J.LEE       | DATE: OCT. 14/09 |               |
|                                                                 |                                                                                                                                                                                                 | CHECKED:           | DATE:            |               |
| TORONTO, ONTARIO (                                              | THESE DRAWINGS AND SPECIFICATIONS ARE THE PROPERTY OF EDAC INC.,AND SHALL NOT BE REPRODUCED,OR COPIED OR USED AS THE BASIS FOR THE MANUFACTURE OR SALE OF APPARATUS WITHOUT WRITTEN PERMISSION. | SCALE: NTS         | SHEET 2          | 2 <b>OF</b> 3 |
|                                                                 |                                                                                                                                                                                                 | DRAWING NUMBER     |                  | ISSUE         |
|                                                                 |                                                                                                                                                                                                 | 833 Assembly       |                  | 1             |