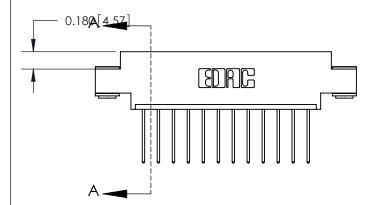

ORIGINAL (1)

ORIGINAL

| 833 Series High Temp Card Edge Connector<br>Contact Bend Detail |                                                                                                                                                                                                 | ACAD REFERENCE NO. | 833 ENG MASTER   |               |
|-----------------------------------------------------------------|-------------------------------------------------------------------------------------------------------------------------------------------------------------------------------------------------|--------------------|------------------|---------------|
|                                                                 |                                                                                                                                                                                                 | DRAWN: J.LEE       | DATE: OCT. 14/09 |               |
|                                                                 |                                                                                                                                                                                                 | CHECKED:           | DATE:            |               |
| TORONTO, ONTARIO (                                              | THESE DRAWINGS AND SPECIFICATIONS ARE THE PROPERTY OF EDAC INC.,AND SHALL NOT BE REPRODUCED,OR COPIED OR USED AS THE BASIS FOR THE MANUFACTURE OR SALE OF APPARATUS WITHOUT WRITTEN PERMISSION. | SCALE: NTS         | SHEET 2          | 2 <b>OF</b> 3 |
|                                                                 |                                                                                                                                                                                                 | DRAWING NUMBER     |                  | ISSUE         |
|                                                                 |                                                                                                                                                                                                 | 833 Assembly       |                  | 1             |