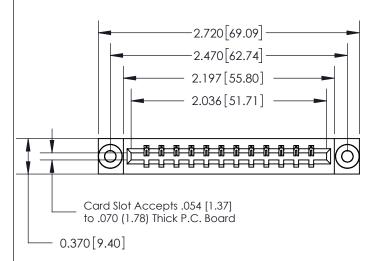

## **See Accompanying Page for:**

- **Bend Detail**
- **Mounting Options**

THIS IS A C.A.D. GENERATED DRAWING DO NOT MAKE MANUAL REVISIONS TO MASTER.

ISSUE NUMBER ORIGINAL

833 Series High Temp Card Edge Connector Part Number: 833-012-540-603