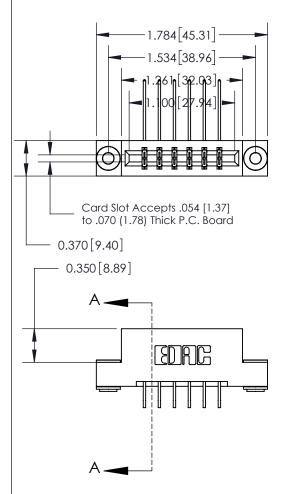

833 Series High Temp Card Edge Connector Part Number: 833-012-559-203

**EDAC INC** TORONTO, ONTARIO CANADA

THESE DRAWINGS AND SPECIFICATIONS ARE THE PROPERTY OF EDAC INC.,AND SHALL NOT BE REPRODUCED, OR COPIED OR USED AS THE BASIS FOR THE MANUFACTURE OR SALE OF APPARATUS WITHOUT WRITTEN PERMISSION.

| ACAD REFERENCE NO. | 833 ENG MASTER   |  |  |
|--------------------|------------------|--|--|
| DRAWN: J.LEE       | DATE: OCT. 14/09 |  |  |
| CHECKED:           | DATE:            |  |  |
| SCALE: NTS         | SHEET 1 OF 3     |  |  |
| DRAWING NUMBER     | ISSUE            |  |  |
| 833 Assembly       | 1                |  |  |