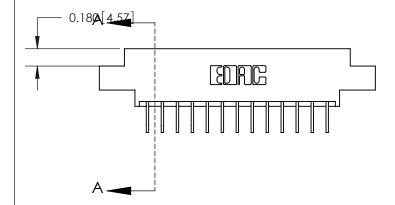

ORIGINAL (1)

ORIGINAL

| 833 Series High Temp Card Edge Connector<br>Contact Bend Detail |                                                                                                                                                                                                 | ACAD REFERENCE NO. | 833 ENG MASTER   |               |
|-----------------------------------------------------------------|-------------------------------------------------------------------------------------------------------------------------------------------------------------------------------------------------|--------------------|------------------|---------------|
|                                                                 |                                                                                                                                                                                                 | DRAWN: J.LEE       | DATE: OCT. 14/09 |               |
|                                                                 |                                                                                                                                                                                                 | CHECKED: DATE:     |                  |               |
| TORONTO, ONTARIO ARE THE PE SHALL NOT OR USED A MANUFACT        | THESE DRAWINGS AND SPECIFICATIONS ARE THE PROPERTY OF EDAC INC.,AND SHALL NOT BE REPRODUCED,OR COPIED OR USED AS THE BASIS FOR THE MANUFACTURE OR SALE OF APPARATUS WITHOUT WRITTEN PERMISSION. | SCALE: NTS         | SHEET 2          | 2 <b>OF</b> 3 |
|                                                                 |                                                                                                                                                                                                 | DRAWING NUMBER     |                  | ISSUE         |
|                                                                 |                                                                                                                                                                                                 | 833 Assembly       |                  | 1             |