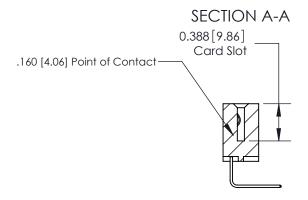

## **Contact Detail**

558-90 Degree Bend (Code 541 Contacts)

.156 [3.96] Contact Spacing x .200 [5.08] Row Spacing

ORIGINAL (1)

ORIGINAL

| 833 Series High Temp Card Edge Connector<br>Contact Bend Detail |                                                                                                                                                                                                 | ACAD REFERENCE NO. | 833 ENG MASTER   |               |
|-----------------------------------------------------------------|-------------------------------------------------------------------------------------------------------------------------------------------------------------------------------------------------|--------------------|------------------|---------------|
|                                                                 |                                                                                                                                                                                                 | DRAWN: J.LEE       | DATE: OCT. 14/09 |               |
|                                                                 |                                                                                                                                                                                                 | CHECKED: DATE:     |                  |               |
| TORONTO, ONTARIO ARE THE PE SHALL NOT OR USED A MANUFACT        | THESE DRAWINGS AND SPECIFICATIONS ARE THE PROPERTY OF EDAC INC.,AND SHALL NOT BE REPRODUCED,OR COPIED OR USED AS THE BASIS FOR THE MANUFACTURE OR SALE OF APPARATUS WITHOUT WRITTEN PERMISSION. | SCALE: NTS         | SHEET 2          | 2 <b>OF</b> 3 |
|                                                                 |                                                                                                                                                                                                 | DRAWING NUMBER     |                  | ISSUE         |
|                                                                 |                                                                                                                                                                                                 | 833 Assembly       |                  | 1             |