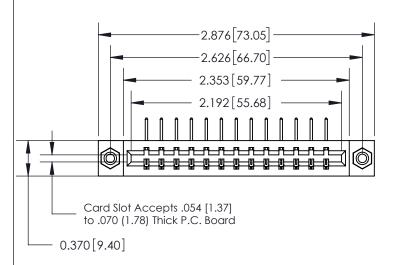

## **See Accompanying Page for:**

- **Bend Detail**
- **Mounting Options**

THIS IS A C.A.D. GENERATED DRAWING DO NOT MAKE MANUAL REVISIONS TO MASTER.

ISSUE NUMBER ORIGINAL

833 Series High Temp Card Edge Connector Part Number: 833-013-558-608