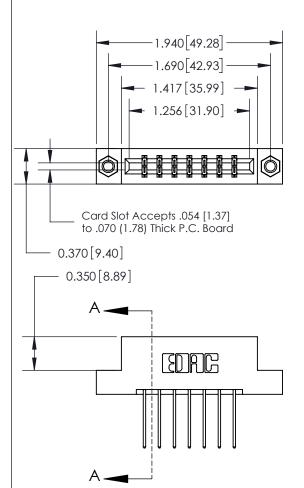

THIS IS A C.A.D. GENERATED DRAWING DO NOT MAKE MANUAL REVISIONS TO MASTER.

ISSUE NUMBER ORIGINAL

833 Series High Temp Card Edge Connector Part Number: 833-014-540-207

**EDAC INC** TORONTO, ONTARIO CANADA

THESE DRAWINGS AND SPECIFICATIONS ARE THE PROPERTY OF EDAC INC., AND SHALL NOT BE REPRODUCED,OR COPIED OR USED AS THE BASIS FOR THE MANUFACTURE OR SALE OF APPARATUS WITHOUT WRITTEN PERMISSION.

| ACAD REFERENCE NO. | 833 ENG MASTER   |  |  |
|--------------------|------------------|--|--|
| DRAWN: J.LEE       | DATE: OCT. 14/09 |  |  |
| CHECKED:           | DATE:            |  |  |
| SCALE: NTS         | SHEET 1 OF 3     |  |  |
| DRAWING NUMBER     | ISSUE            |  |  |
| 833 Assembly       | 1                |  |  |