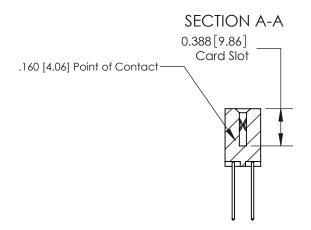

THIS IS A C.A.D. GENERATED DRAWING DO NOT MAKE MANUAL REVISIONS TO MASTER.

ISSUE NUMBER ORIGINAL

833 Series High Temp Card Edge Connector Part Number: 833-014-540-207

**EDAC INC** TORONTO, ONTARIO CANADA

THESE DRAWINGS AND SPECIFICATIONS ARE THE PROPERTY OF EDAC INC., AND SHALL NOT BE REPRODUCED,OR COPIED OR USED AS THE BASIS FOR THE MANUFACTURE OR SALE OF APPARATUS WITHOUT WRITTEN PERMISSION.

| ACAD REFERENCE NO. | 833 ENG MASTER   |  |  |
|--------------------|------------------|--|--|
| DRAWN: J.LEE       | DATE: OCT. 14/09 |  |  |
| CHECKED:           | DATE:            |  |  |
| SCALE: NTS         | SHEET 1 OF 3     |  |  |
| DRAWING NUMBER     | ISSUE            |  |  |
| 833 Assembly       | 1                |  |  |