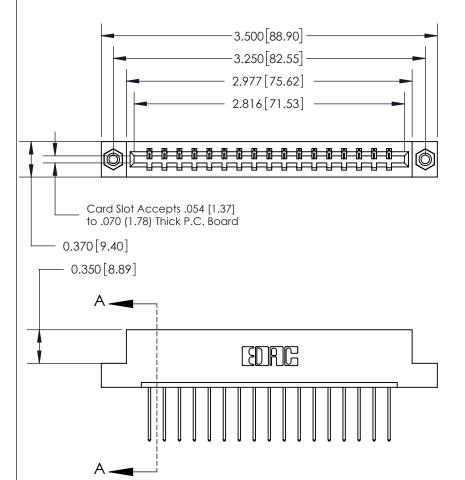

## **Contact Detail**

540-Wire Wrap .025 Sq.(0.64 Sq.) - Tail LG=.560(14.22)

.156 [3.96] Contact Spacing x .200 [5.08] Row Spacing

THIS IS A C.A.D. GENERATED DRAWING DO NOT MAKE MANUAL REVISIONS TO MASTER.

ISSUE NUMBER ORIGINAL

833 Series High Temp Card Edge Connector Part Number: 833-017-540-108

**EDAC INC** TORONTO, ONTARIO CANADA

THESE DRAWINGS AND SPECIFICATIONS ARE THE PROPERTY OF EDAC INC.,AND SHALL NOT BE REPRODUCED, OR COPIED OR USED AS THE BASIS FOR THE MANUFACTURE OR SALE OF APPARATUS WITHOUT WRITTEN PERMISSION.

| ACAD REFERENCE NO. | 833 ENG MASTER   |  |  |
|--------------------|------------------|--|--|
| DRAWN: J.LEE       | DATE: OCT. 14/09 |  |  |
| CHECKED:           | DATE:            |  |  |
| SCALE: NTS         | SHEET 1 OF 3     |  |  |
| DRAWING NUMBER     | ISSUE            |  |  |
| 833 Assembly       | 1 1              |  |  |