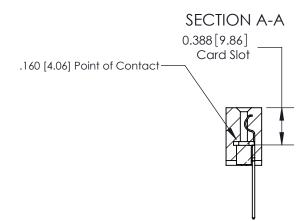

## **Contact Detail**

540-Wire Wrap .025 Sq.(0.64 Sq.) - Tail LG=.560(14.22)

.156 [3.96] Contact Spacing x .200 [5.08] Row Spacing

THIS IS A C.A.D. GENERATED DRAWING DO NOT MAKE MANUAL REVISIONS TO MASTER.

ISSUE NUMBER ORIGINAL

833 Series High Temp Card Edge Connector Part Number: 833-017-540-108

**EDAC INC** TORONTO, ONTARIO CANADA

THESE DRAWINGS AND SPECIFICATIONS ARE THE PROPERTY OF EDAC INC.,AND SHALL NOT BE REPRODUCED, OR COPIED OR USED AS THE BASIS FOR THE MANUFACTURE OR SALE OF APPARATUS WITHOUT WRITTEN PERMISSION.

| ACAD REFERENCE NO. | 833 ENG MASTER   |  |  |
|--------------------|------------------|--|--|
| DRAWN: J.LEE       | DATE: OCT. 14/09 |  |  |
| CHECKED:           | DATE:            |  |  |
| SCALE: NTS         | SHEET 1 OF 3     |  |  |
| DRAWING NUMBER     | ISSUE            |  |  |
| 833 Assembly       | 1 1              |  |  |