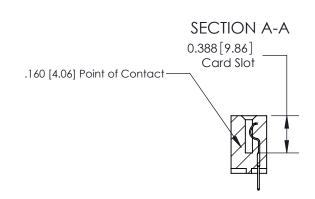

## **Contact Detail**

524-P.C. Tail .018 Sq.(0.46 Sq.) - Tail LG=.175(4.45)

.156 [3.96] Contact Spacing x .200 [5.08] Row Spacing

ORIGINAL

## See Accompanying Page for:

- **Bend Detail**
- **Mounting Options**

833 Series High Temp Card Edge Connector Part Number: 833-020-524-101

**EDAC INC** TORONTO, ONTARIO CANADA

THESE DRAWINGS AND SPECIFICATIONS ARE THE PROPERTY OF EDAC INC.,AND SHALL NOT BE REPRODUCED, OR COPIED OR USED AS THE BASIS FOR THE MANUFACTURE OR SALE OF APPARATUS WITHOUT WRITTEN PERMISSION.