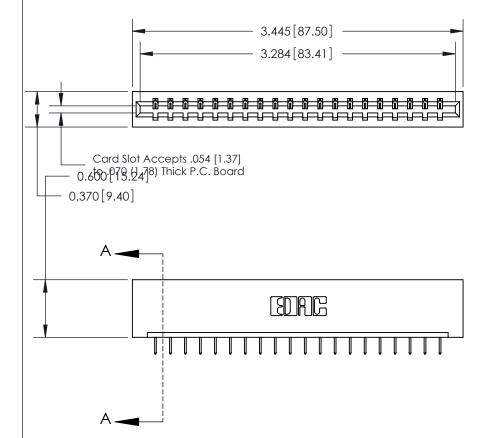

## See Accompanying Page for:

- **Bend Detail**
- **Mounting Options**

833 Series High Temp Card Edge Connector Part Number: 833-020-524-101

**EDAC INC** TORONTO, ONTARIO CANADA

THESE DRAWINGS AND SPECIFICATIONS ARE THE PROPERTY OF EDAC INC.,AND SHALL NOT BE REPRODUCED, OR COPIED OR USED AS THE BASIS FOR THE MANUFACTURE OR SALE OF APPARATUS WITHOUT WRITTEN PERMISSION.

| ACAD REFERENCE NO. | 833 ENG MASTER   |  |  |
|--------------------|------------------|--|--|
| DRAWN: J.LEE       | DATE: OCT. 14/09 |  |  |
| CHECKED:           | DATE:            |  |  |
| SCALE: NTS         | SHEET 1 OF 3     |  |  |
| DRAWING NUMBER     | ISSUE            |  |  |
| 833 Assembly       | 1                |  |  |