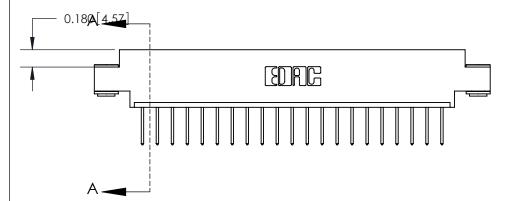

## 833 Series High Temp Card Edge Connector Part Number: 833-021-523-603

**EDAC INC** TORONTO, ONTARIO CANADA

THESE DRAWINGS AND SPECIFICATIONS ARE THE PROPERTY OF EDAC INC.,AND SHALL NOT BE REPRODUCED, OR COPIED OR USED AS THE BASIS FOR THE MANUFACTURE OR SALE OF APPARATUS WITHOUT WRITTEN PERMISSION.

| ACAD REFERENCE NO. | 833 ENG MASTER   |  |  |
|--------------------|------------------|--|--|
| DRAWN: J.LEE       | DATE: OCT. 14/09 |  |  |
| CHECKED:           | DATE:            |  |  |
| SCALE: NTS         | SHEET 1 OF 3     |  |  |
| DRAWING NUMBER     | ISSUE            |  |  |
| 833 Assembly       | 1                |  |  |