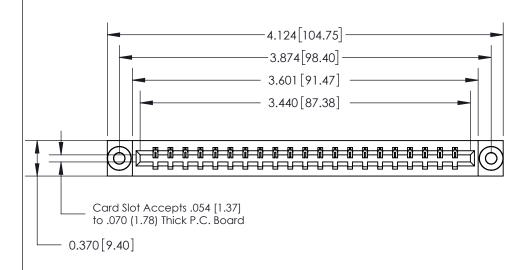

## 833 Series High Temp Card Edge Connector Part Number: 833-021-523-603

**EDAC INC** TORONTO, ONTARIO CANADA

THESE DRAWINGS AND SPECIFICATIONS ARE THE PROPERTY OF EDAC INC.,AND SHALL NOT BE REPRODUCED, OR COPIED OR USED AS THE BASIS FOR THE MANUFACTURE OR SALE OF APPARATUS WITHOUT WRITTEN PERMISSION.

| ACAD REFERENCE NO. | 833 ENG MASTER   |  |  |
|--------------------|------------------|--|--|
| DRAWN: J.LEE       | DATE: OCT. 14/09 |  |  |
| CHECKED:           | DATE:            |  |  |
| SCALE: NTS         | SHEET 1 OF 3     |  |  |
| DRAWING NUMBER     | ISSUE            |  |  |
| 833 Assembly       | 1                |  |  |