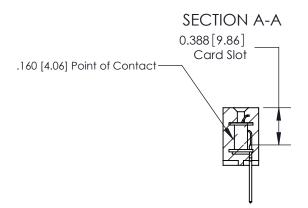

## 833 Series High Temp Card Edge Connector Part Number: 833-021-523-603

**EDAC INC** TORONTO, ONTARIO CANADA

THESE DRAWINGS AND SPECIFICATIONS ARE THE PROPERTY OF EDAC INC.,AND SHALL NOT BE REPRODUCED, OR COPIED OR USED AS THE BASIS FOR THE MANUFACTURE OR SALE OF APPARATUS WITHOUT WRITTEN PERMISSION.

| ACAD REFERENCE NO. | 833 ENG MASTER   |  |  |
|--------------------|------------------|--|--|
| DRAWN: J.LEE       | DATE: OCT. 14/09 |  |  |
| CHECKED:           | DATE:            |  |  |
| SCALE: NTS         | SHEET 1 OF 3     |  |  |
| DRAWING NUMBER     | ISSUE            |  |  |
| 833 Assembly       | 1                |  |  |