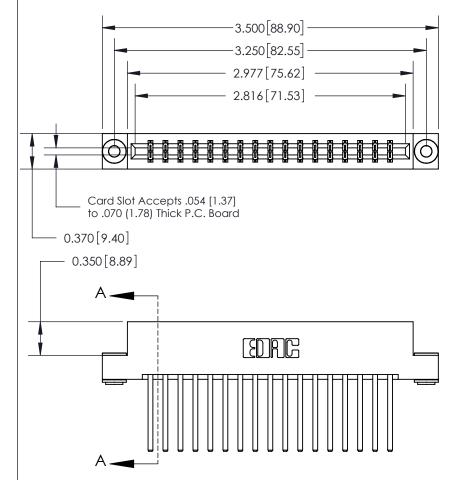

## **Contact Detail**

544-Wire Wrap .050x.025(1.27x0.64) - Tail LG=.750(19.05)

.156 [3.96] Contact Spacing x .200 [5.08] Row Spacing

THIS IS A C.A.D. GENERATED DRAWING DO NOT MAKE MANUAL REVISIONS TO MASTER.

ISSUE NUMBER ORIGINAL

ACAD REFERENCE NO.

833 Series High Temp Card Edge Connector Part Number: 833-034-544-203

**EDAC INC** TORONTO, ONTARIO CANADA

THESE DRAWINGS AND SPECIFICATIONS ARE THE PROPERTY OF EDAC INC.,AND SHALL NOT BE REPRODUCED, OR COPIED OR USED AS THE BASIS FOR THE MANUFACTURE OR SALE OF APPARATUS WITHOUT WRITTEN PERMISSION.

| DRAWN: J.LEE   | DATE: OCT. 14/09 |       |  |
|----------------|------------------|-------|--|
| CHECKED:       | DATE:            |       |  |
| SCALE: NTS     | SHEET            | OF 3  |  |
| DRAWING NUMBER |                  | ISSUE |  |
| 833 Assembly   |                  | 1     |  |