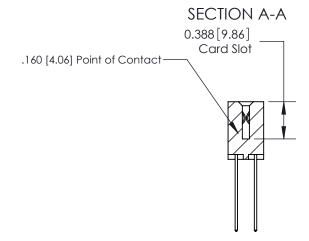

## **Contact Detail**

544-Wire Wrap .050x.025(1.27x0.64) - Tail LG=.750(19.05)

.156 [3.96] Contact Spacing x .200 [5.08] Row Spacing

THIS IS A C.A.D. GENERATED DRAWING DO NOT MAKE MANUAL REVISIONS TO MASTER.

ISSUE NUMBER ORIGINAL

ACAD REFERENCE NO.

833 Series High Temp Card Edge Connector Part Number: 833-034-544-203

**EDAC INC** TORONTO, ONTARIO CANADA

THESE DRAWINGS AND SPECIFICATIONS ARE THE PROPERTY OF EDAC INC.,AND SHALL NOT BE REPRODUCED, OR COPIED OR USED AS THE BASIS FOR THE MANUFACTURE OR SALE OF APPARATUS WITHOUT WRITTEN PERMISSION.

| DRAWN: J.LEE   | DATE: OCT. 14/09 |       |  |
|----------------|------------------|-------|--|
| CHECKED:       | DATE:            |       |  |
| SCALE: NTS     | SHEET            | OF 3  |  |
| DRAWING NUMBER |                  | ISSUE |  |
| 833 Assembly   |                  | 1     |  |