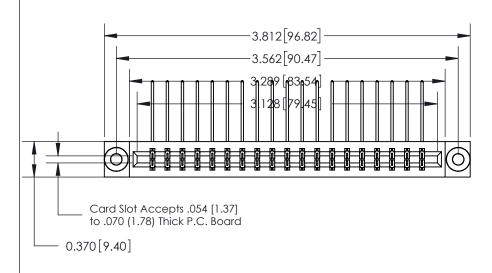

## **See Accompanying Page for:**

- **Bend Detail**
- **Mounting Options**

| 833 Series High Temp Card Edge Connector |
|------------------------------------------|
| Part Number: 833-038-559-803             |