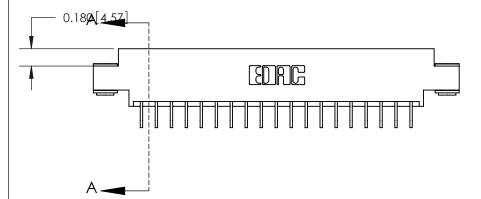

**SECTION A-A** 0.388 [9.86] Card Slot .160 [4.06] Point of Contact-

## **See Accompanying Page for:**

- **Bend Detail**
- **Mounting Options**

| 833 Series High Temp Card Edge Connector |
|------------------------------------------|
| Part Number: 833-038-559-803             |