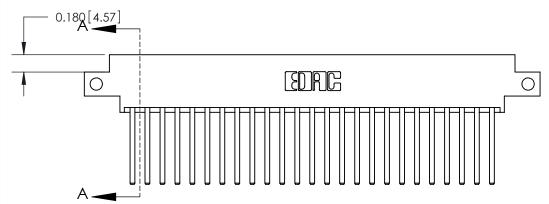

**Mounting Option** 

12-.128 (3.25) Dia. Side Mounting Holes

ISSUE NUMBER ORIGINAL

**See Accompanying Page for:** 

- **Bend Detail**
- **Mounting Options**

833 Series High Temp Card Edge Connector Part Number: 833-050-544-812

**EDAC INC** TORONTO, ONTARIO CANADA

THESE DRAWINGS AND SPECIFICATIONS ARE THE PROPERTY OF EDAC INC.,AND SHALL NOT BE REPRODUCED, OR COPIED OR USED AS THE BASIS FOR THE MANUFACTURE OR SALE OF APPARATUS WITHOUT WRITTEN PERMISSION.