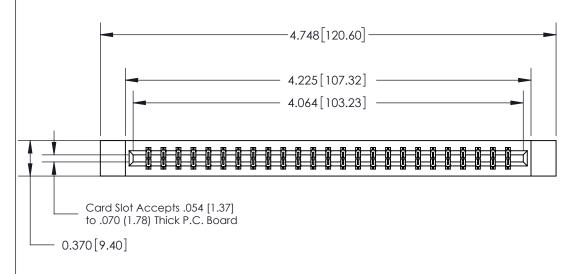

ISSUE NUMBER ORIGINAL

**See Accompanying Page for:** 

- **Bend Detail**
- **Mounting Options**

833 Series High Temp Card Edge Connector Part Number: 833-050-544-812

**EDAC INC** TORONTO, ONTARIO CANADA

THESE DRAWINGS AND SPECIFICATIONS ARE THE PROPERTY OF EDAC INC.,AND SHALL NOT BE REPRODUCED, OR COPIED OR USED AS THE BASIS FOR THE MANUFACTURE OR SALE OF APPARATUS WITHOUT WRITTEN PERMISSION.

| ACAD REFERENCE NO. | 833 ENG MASTER   |  |  |
|--------------------|------------------|--|--|
| DRAWN: J.LEE       | DATE: OCT. 14/09 |  |  |
| CHECKED:           | DATE:            |  |  |
| SCALE: NTS         | SHEET 1 OF 3     |  |  |
| DRAWING NUMBER     | ISSUE            |  |  |
| 833 Assembly       | 1                |  |  |