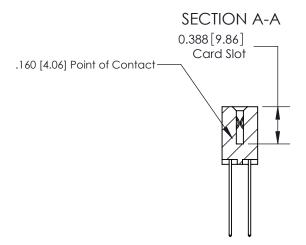

## **Contact Detail**

544-Wire Wrap .050x.025(1.27x0.64) - Tail LG=.750(19.05)

.156 [3.96] Contact Spacing x .200 [5.08] Row Spacing

THIS IS A C.A.D. GENERATED DRAWING DO NOT MAKE MANUAL REVISIONS TO MASTER.

ORIGINAL (1)

ORIGINAL

| 833 Series High Temp Card Edge Connector<br>Contact Bend Detail       |                                                                                                                                                                                                 | ACAD REFERENCE NO. | 833 ENG MASTER   |               |
|-----------------------------------------------------------------------|-------------------------------------------------------------------------------------------------------------------------------------------------------------------------------------------------|--------------------|------------------|---------------|
|                                                                       |                                                                                                                                                                                                 | DRAWN: J.LEE       | DATE: OCT. 14/09 |               |
|                                                                       |                                                                                                                                                                                                 | CHECKED: DATE:     |                  |               |
| EDAC INC TORONTO, ONTARIO CANADA YOUR CONNECTION TO QUALITY & SERVICE | THESE DRAWINGS AND SPECIFICATIONS ARE THE PROPERTY OF EDAC INC.,AND SHALL NOT BE REPRODUCED,OR COPIED OR USED AS THE BASIS FOR THE MANUFACTURE OR SALE OF APPARATUS WITHOUT WRITTEN PERMISSION. | SCALE: NTS         | SHEET 2          | 2 <b>OF</b> 3 |
|                                                                       |                                                                                                                                                                                                 | DRAWING NUMBER     |                  | ISSUE         |
|                                                                       |                                                                                                                                                                                                 | 833 Assembly       |                  | 1             |