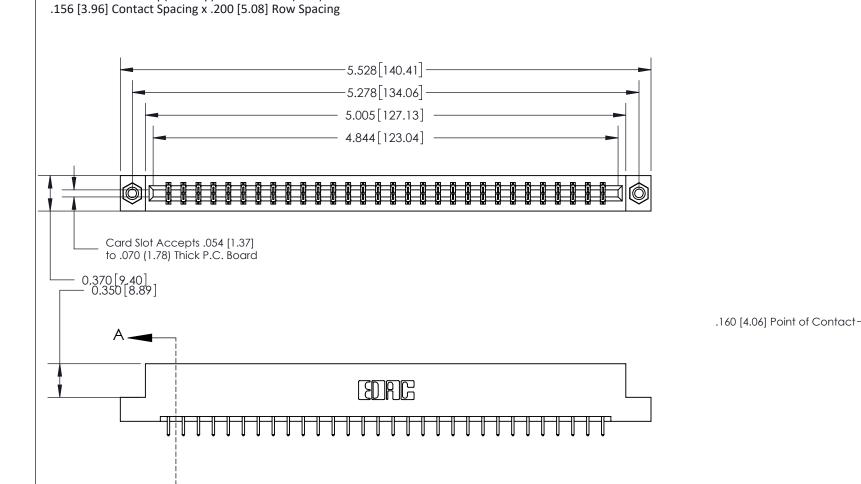

ORIGINAL

**See Accompanying Page for:** 

- **Bend Detail**
- **Mounting Options**

833 Series High Temp Card Edge Connector Part Number: 833-060-521-208

**EDAC INC** TORONTO, ONTARIO CANADA

THESE DRAWINGS AND SPECIFICATIONS ARE THE PROPERTY OF EDAC INC.,AND SHALL NOT BE REPRODUCED, OR COPIED OR USED AS THE BASIS FOR THE MANUFACTURE OR SALE OF APPARATUS WITHOUT WRITTEN PERMISSION.

| ACAD REFERENCE NO. | 833 ENG MASTER   |  |  |
|--------------------|------------------|--|--|
| DRAWN: J.LEE       | DATE: OCT. 14/09 |  |  |
| CHECKED:           | DATE:            |  |  |
| SCALE: NTS         | SHEET 1 OF 3     |  |  |
| DRAWING NUMBER     | ISSUE            |  |  |
| 833 Assembly       | 1                |  |  |