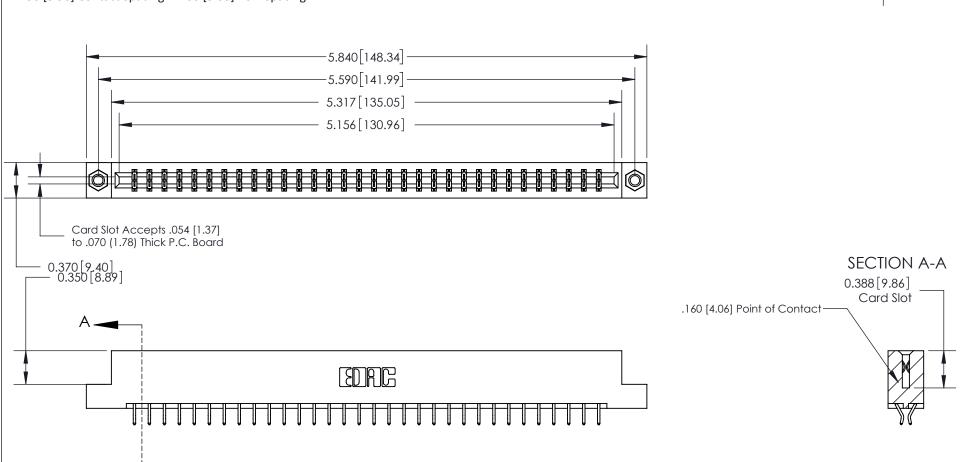

## **See Accompanying Page for:**

- **Bend Detail**
- **Mounting Options**

833 Series High Temp Card Edge Connector Part Number: 833-064-556-207

**EDAC INC** TORONTO, ONTARIO CANADA

THESE DRAWINGS AND SPECIFICATIONS ARE THE PROPERTY OF EDAC INC.,AND SHALL NOT BE REPRODUCED, OR COPIED OR USED AS THE BASIS FOR THE MANUFACTURE OR SALE OF APPARATUS WITHOUT WRITTEN PERMISSION.