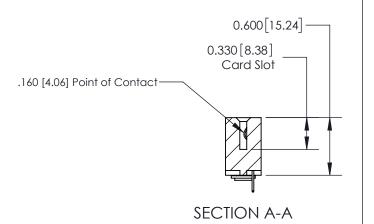

## **Contact Detail**

524-P.C. Tail .018 Sq.(0.46 Sq.) - Tail LG=.175(4.45) .156 [3.96] Contact Spacing x .200 [5.08] Row Spacing

**See Accompanying Page for: Contact Bend Details** 

THIS IS A C.A.D. GENERATED DRAWING DO NOT MAKE MANUAL REVISIONS TO MASTER.

ISSUE NUMBER

ORIGINAL

1

| 837/887 Series High Temp Card Edge Connector<br>Contact Bend Detail |                                                                                                                                                                                                   | ACAD REFERENCE NO. | 837 ENG MASTER   |               |
|---------------------------------------------------------------------|---------------------------------------------------------------------------------------------------------------------------------------------------------------------------------------------------|--------------------|------------------|---------------|
|                                                                     |                                                                                                                                                                                                   | DRAWN: J.LEE       | DATE: OCT. 06/09 |               |
|                                                                     |                                                                                                                                                                                                   | CHECKED:           | DATE:            |               |
| EDAC INC                                                            | THESE DRAWINGS AND SPECIFICATIONS ARE THE PROPERTY OF EDAC INC., AND SHALL NOT BE REPRODUCED, OR COPIED OR USED AS THE BASIS FOR THE MANUFACTURE OR SALE OF APPARATUS WITHOUT WRITTEN PERMISSION. | SCALE: NTS         | SHEET            | 2 <b>OF</b> 2 |
| TORONTO, ONTARIO CANADA                                             |                                                                                                                                                                                                   | DRAWING NUMBER     | •                | ISSUE         |
| YOUR CONNECTION TO QUALITY & SERVICE                                |                                                                                                                                                                                                   | 837 Assembly       |                  | 1             |