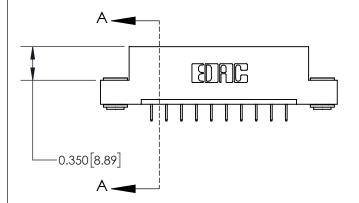

**Mounting Option** 

03-.116 (2.95) I.D. Floating Eyelets

ISSUE NUMBER

ORIGINAL

837/887 Series High Temp Card Edge Connector Part Number: 837-010-524-103

YOUR CONNECTION TO QUALITY & SERVICE

**EDAC INC** TORONTO, ONTARIO CANADA

THESE DRAWINGS AND SPECIFICATIONS ARE THE PROPERTY OF EDAC INC.,AND SHALL NOT BE REPRODUCED, OR COPIED OR USED AS THE BASIS FOR THE MANUFACTURE OR SALE OF APPARATUS WITHOUT WRITTEN PERMISSION.