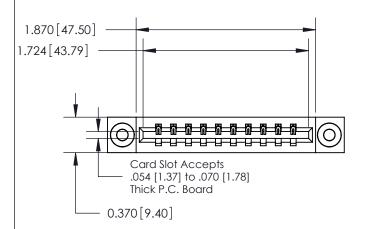

**Mounting Option** 

03-.116 (2.95) I.D. Floating Eyelets

ISSUE NUMBER

ORIGINAL

837/887 Series High Temp Card Edge Connector Part Number: 837-010-524-103

YOUR CONNECTION TO QUALITY & SERVICE

**EDAC INC** TORONTO, ONTARIO CANADA

THESE DRAWINGS AND SPECIFICATIONS ARE THE PROPERTY OF EDAC INC.,AND SHALL NOT BE REPRODUCED, OR COPIED OR USED AS THE BASIS FOR THE MANUFACTURE OR SALE OF APPARATUS WITHOUT WRITTEN PERMISSION.