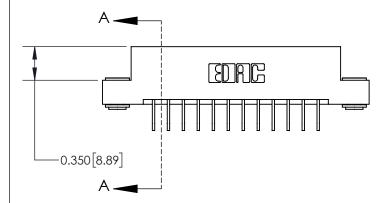

837/887 Series High Temp Card Edge Connector Part Number: 837-012-558-103

YOUR CONNECTION TO QUALITY & SERVICE

**EDAC INC** TORONTO, ONTARIO CANADA

THESE DRAWINGS AND SPECIFICATIONS ARE THE PROPERTY OF EDAC INC.,AND SHALL NOT BE REPRODUCED, OR COPIED OR USED AS THE BASIS FOR THE MANUFACTURE OR SALE OF APPARATUS WITHOUT WRITTEN PERMISSION.

| ACAD REFERENCE NO. | 837 ENG MASTER   |  |  |
|--------------------|------------------|--|--|
| DRAWN: J.LEE       | DATE: OCT. 06/09 |  |  |
| CHECKED:           | DATE:            |  |  |
| SCALE: NTS         | SHEET 1 OF 2     |  |  |
| DRAWING NUMBER     | ISSUE            |  |  |
| 837 Assembly       | 1                |  |  |