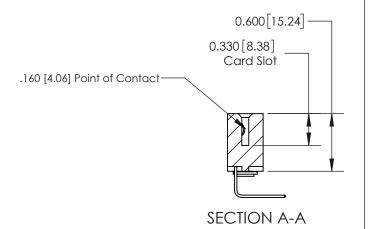

## **Contact Detail**

558-90 Degree Bend (Code 541 Contacts)

.156 [3.96] Contact Spacing x .200 [5.08] Row Spacing

THIS IS A C.A.D. GENERATED DRAWING DO NOT MAKE MANUAL REVISIONS TO MASTER.

ISSUE NUMBER ORIGINAL

**See Accompanying Page for:** 

**Contact Bend Details** 

ISSUE NUMBER

ORIGINAL

1

| 837/887 Series High Temp Co                                           | ACAD REFERENCE NO.                                                                                                                                                                              | 837 ENG MASTER |                  |               |
|-----------------------------------------------------------------------|-------------------------------------------------------------------------------------------------------------------------------------------------------------------------------------------------|----------------|------------------|---------------|
| Contact Bend Detail                                                   | ara Lago Cormocron                                                                                                                                                                              | DRAWN: J.LEE   | DATE: OCT. 06/09 |               |
| Confact bend bending                                                  |                                                                                                                                                                                                 | CHECKED: DATE: |                  |               |
| EDAC INC TORONTO, ONTARIO CANADA YOUR CONNECTION TO QUALITY & SERVICE | THESE DRAWINGS AND SPECIFICATIONS ARE THE PROPERTY OF EDAC INC.,AND SHALL NOT BE REPRODUCED,OR COPIED OR USED AS THE BASIS FOR THE MANUFACTURE OR SALE OF APPARATUS WITHOUT WRITTEN PERMISSION. | SCALE: NTS     | SHEET            | 2 <b>OF</b> 2 |
|                                                                       |                                                                                                                                                                                                 | DRAWING NUMBER |                  | ISSUE         |
|                                                                       |                                                                                                                                                                                                 | 837 Assembly   |                  | 1             |