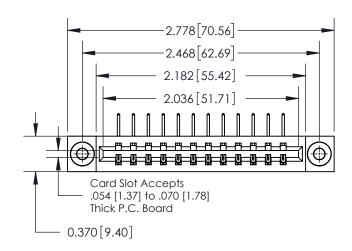

**Mounting Option** 

03-.116 (2.95) I.D. Floating Eyelets

## **Contact Detail**

558-90 Degree Bend (Code 541 Contacts)

.156 [3.96] Contact Spacing x .200 [5.08] Row Spacing

THIS IS A C.A.D. GENERATED DRAWING DO NOT MAKE MANUAL REVISIONS TO MASTER.

ISSUE NUMBER ORIGINAL

837/887 Series High Temp Card Edge Connector Part Number: 837-012-558-103

YOUR CONNECTION TO QUALITY & SERVICE

**EDAC INC** TORONTO, ONTARIO CANADA

THESE DRAWINGS AND SPECIFICATIONS ARE THE PROPERTY OF EDAC INC.,AND SHALL NOT BE REPRODUCED, OR COPIED OR USED AS THE BASIS FOR THE MANUFACTURE OR SALE OF APPARATUS WITHOUT WRITTEN PERMISSION.