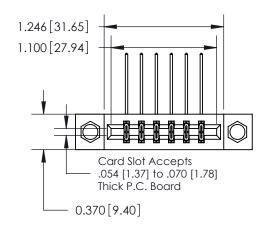

## **Contact Detail**

558-90 Degree Bend (Code 541 Contacts)

.156 [3.96] Contact Spacing x .200 [5.08] Row Spacing

**See Accompanying Page for:** 

**Contact Bend Details** 

THIS IS A C.A.D. GENERATED DRAWING DO NOT MAKE MANUAL REVISIONS TO MASTER.

ISSUE NUMBER

ORIGINAL

1

| 837/887 Series High Temp Card Edge Connector |
|----------------------------------------------|
| Part Number: 837-012-558-807                 |

YOUR CONNECTION TO QUALITY & SERVICE