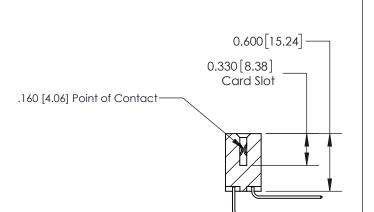

**SECTION A-A** 

ISSUE NUMBER

ORIGINAL

1

| 837/887 Series High Temp Card Edge Connector<br>Contact Bend Detail |                                                                                                                                    | ACAD REFERENCE NO. | 837 ENG          | 3 MASTER      |
|---------------------------------------------------------------------|------------------------------------------------------------------------------------------------------------------------------------|--------------------|------------------|---------------|
|                                                                     |                                                                                                                                    | DRAWN: J.LEE       | DATE: OCT. 06/09 |               |
|                                                                     |                                                                                                                                    | CHECKED:           | DATE:            |               |
| EDAC INC                                                            | THESE DRAWINGS AND SPECIFICATIONS ARE THE PROPERTY OF EDAC INC.,AND SHALL NOT BE REPRODUCED,OR COPIED OR USED AS THE BASIS FOR THE | SCALE: NTS         | SHEET            | 2 <b>OF</b> 2 |
| TORONTO, ONTARIO CANADA                                             |                                                                                                                                    | DRAWING NUMBER     | •                | ISSUE         |
| YOUR CONNECTION TO QUALITY & SERVICE                                | MANUFACTURE OR SALE OF APPARATUS WITHOUT WRITTEN PERMISSION.                                                                       | 837 Assembly       |                  | 1             |