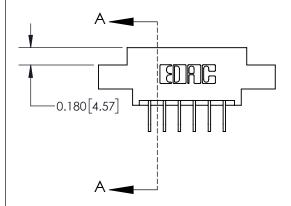

## **Contact Detail**

558-90 Degree Bend (Code 541 Contacts)

.156 [3.96] Contact Spacing x .200 [5.08] Row Spacing

**See Accompanying Page for:** 

**Contact Bend Details** 

THIS IS A C.A.D. GENERATED DRAWING DO NOT MAKE MANUAL REVISIONS TO MASTER.

**SECTION A-A** 

ISSUE NUMBER

ORIGINAL

1

| 837/887 Series High Temp Card Edge Connector<br>Contact Bend Detail |                                                                                                                                    | ACAD REFERENCE NO. | 837 ENG          | 3 MASTER      |
|---------------------------------------------------------------------|------------------------------------------------------------------------------------------------------------------------------------|--------------------|------------------|---------------|
|                                                                     |                                                                                                                                    | DRAWN: J.LEE       | DATE: OCT. 06/09 |               |
|                                                                     |                                                                                                                                    | CHECKED:           | DATE:            |               |
| EDAC INC                                                            | THESE DRAWINGS AND SPECIFICATIONS ARE THE PROPERTY OF EDAC INC.,AND SHALL NOT BE REPRODUCED,OR COPIED OR USED AS THE BASIS FOR THE | SCALE: NTS         | SHEET            | 2 <b>OF</b> 2 |
| TORONTO, ONTARIO CANADA                                             |                                                                                                                                    | DRAWING NUMBER     | •                | ISSUE         |
| YOUR CONNECTION TO QUALITY & SERVICE                                | MANUFACTURE OR SALE OF APPARATUS WITHOUT WRITTEN PERMISSION.                                                                       | 837 Assembly       |                  | 1             |