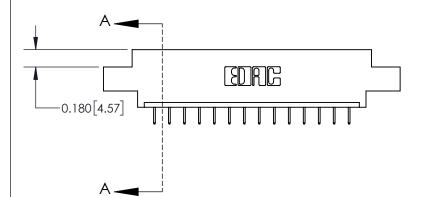

**Mounting Option** 

04-.156 (3.96) Dia. Mounting Holes

## **Contact Detail**

524-P.C. Tail .018 Sq.(0.46 Sq.) - Tail LG=.175(4.45) .156 [3.96] Contact Spacing x .200 [5.08] Row Spacing

-3.090 78.49 2.780[70.61] 2.494 [63.35] 2.348 [59.64] Card Slot Accepts .054 [1.37] to .070 [1.78] Thick P.C. Board 0.370 [9.40]