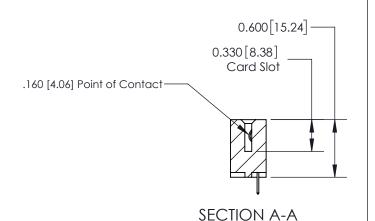

## **Contact Detail**

524-P.C. Tail .018 Sq.(0.46 Sq.) - Tail LG=.175(4.45) .156 [3.96] Contact Spacing x .200 [5.08] Row Spacing

-3.090 78.49 2.780[70.61] 2.494 [63.35] 2.348 [59.64] Card Slot Accepts .054 [1.37] to .070 [1.78] Thick P.C. Board 0.370 [9.40]