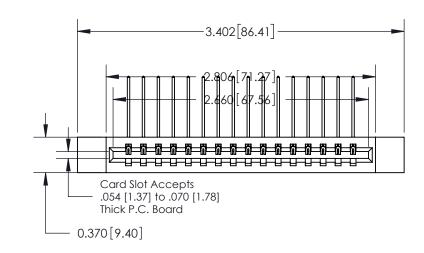

**See Accompanying Page for:** 

**Contact Bend Details** 

837/887 Series High Temp Card Edge Connector Part Number: 837-016-559-112

**EDAC INC** TORONTO, ONTARIO CANADA

THESE DRAWINGS AND SPECIFICATIONS ARE THE PROPERTY OF EDAC INC.,AND SHALL NOT BE REPRODUCED, OR COPIED OR USED AS THE BASIS FOR THE MANUFACTURE OR SALE OF APPARATUS WITHOUT WRITTEN PERMISSION.