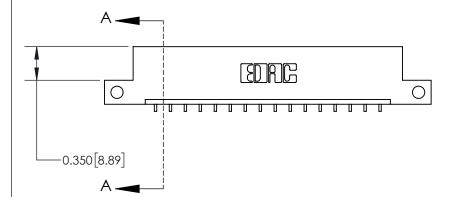

**Mounting Option** 

12-.128 (3.25) Dia. Side Mounting Holes

## **Contact Detail**

559-90 Degree Bend (Code 541 Contacts)

.156 [3.96] Contact Spacing x .200 [5.08] Row Spacing





THIS IS A C.A.D. GENERATED DRAWING DO NOT MAKE MANUAL REVISIONS TO MASTER.



ISSUE NUMBER

ORIGINAL



**See Accompanying Page for:** 

**Contact Bend Details** 

837/887 Series High Temp Card Edge Connector Part Number: 837-016-559-112



**EDAC INC** TORONTO, ONTARIO CANADA

THESE DRAWINGS AND SPECIFICATIONS ARE THE PROPERTY OF EDAC INC.,AND SHALL NOT BE REPRODUCED, OR COPIED OR USED AS THE BASIS FOR THE MANUFACTURE OR SALE OF APPARATUS WITHOUT WRITTEN PERMISSION.

| ACAD REFERENCE NO. 837 ENG MAS |                  |  |  |
|--------------------------------|------------------|--|--|
| DRAWN: J.LEE                   | DATE: OCT. 06/09 |  |  |
| CHECKED:                       | DATE:            |  |  |
| SCALE: NTS                     | SHEET 1 OF 2     |  |  |
| DRAWING NUMBER