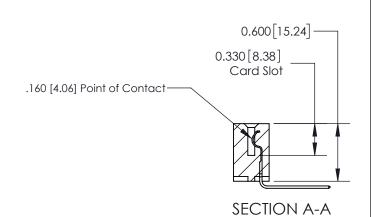

## **Contact Detail**

559-90 Degree Bend (Code 541 Contacts)

.156 [3.96] Contact Spacing x .200 [5.08] Row Spacing

THIS IS A C.A.D. GENERATED DRAWING DO NOT MAKE MANUAL REVISIONS TO MASTER.

ISSUE NUMBER

ORIGINAL

ISSUE NUMBER

ORIGINAL

1

| 837/887 Series High Temp Card Edge Connector<br>Contact Bend Detail |                                                                                                                                    | ACAD REFERENCE NO. | 837 ENG MASTER   |               |
|---------------------------------------------------------------------|------------------------------------------------------------------------------------------------------------------------------------|--------------------|------------------|---------------|
|                                                                     |                                                                                                                                    | DRAWN: J.LEE       | DATE: OCT. 06/09 |               |
|                                                                     |                                                                                                                                    | CHECKED:           | DATE:            |               |
| EDAC INC                                                            | THESE DRAWINGS AND SPECIFICATIONS ARE THE PROPERTY OF EDAC INC.,AND SHALL NOT BE REPRODUCED,OR COPIED OR USED AS THE BASIS FOR THE | SCALE: NTS         | SHEET            | 2 <b>OF</b> 2 |
| TORONTO, ONTARIO CANADA                                             |                                                                                                                                    | DRAWING NUMBER     | •                | ISSUE         |
| YOUR CONNECTION TO QUALITY & SERVICE                                | MANUFACTURE OR SALE OF APPARATUS WITHOUT WRITTEN PERMISSION.                                                                       | 837 Assembly       |                  | 1             |