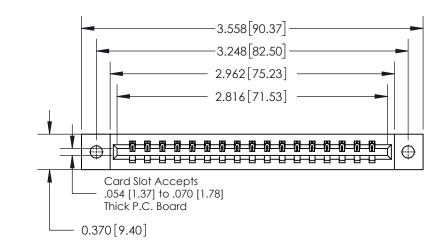

ISSUE NUMBER

ORIGINAL

837/887 Series High Temp Card Edge Connector Part Number: 837-017-500-602

YOUR CONNECTION TO QUALITY & SERVICE

**EDAC INC** TORONTO, ONTARIO CANADA

THESE DRAWINGS AND SPECIFICATIONS ARE THE PROPERTY OF EDAC INC.,AND SHALL NOT BE REPRODUCED, OR COPIED OR USED AS THE BASIS FOR THE MANUFACTURE OR SALE OF APPARATUS WITHOUT WRITTEN PERMISSION.

**Mounting Option** 

02-.128 (3.25) Dia. Mounting Holes