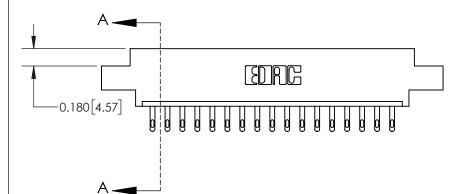

ISSUE NUMBER

ORIGINAL

837/887 Series High Temp Card Edge Connector Part Number: 837-017-500-602

YOUR CONNECTION TO QUALITY & SERVICE

**EDAC INC** TORONTO, ONTARIO CANADA

THESE DRAWINGS AND SPECIFICATIONS ARE THE PROPERTY OF EDAC INC.,AND SHALL NOT BE REPRODUCED, OR COPIED OR USED AS THE BASIS FOR THE MANUFACTURE OR SALE OF APPARATUS WITHOUT WRITTEN PERMISSION.