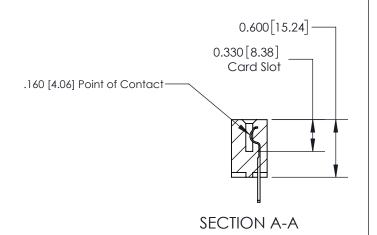

## **Contact Detail**

500-Wire Hole .050x.025(1.27x0.64) - Tail LG=.260(6.60)

.156 [3.96] Contact Spacing x .200 [5.08] Row Spacing

THIS IS A C.A.D. GENERATED DRAWING DO NOT MAKE MANUAL REVISIONS TO MASTER.