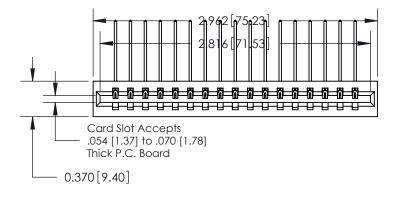

## **Contact Detail**

559-90 Degree Bend (Code 541 Contacts)

.156 [3.96] Contact Spacing x .200 [5.08] Row Spacing

THIS IS A C.A.D. GENERATED DRAWING DO NOT MAKE MANUAL REVISIONS TO MASTER.

ISSUE NUMBER

ORIGINAL

**See Accompanying Page for:** 

**Contact Bend Details** 

837/887 Series High Temp Card Edge Connector Part Number: 837-017-559-101

YOUR CONNECTION TO QUALITY & SERVICE

**EDAC INC** TORONTO, ONTARIO CANADA