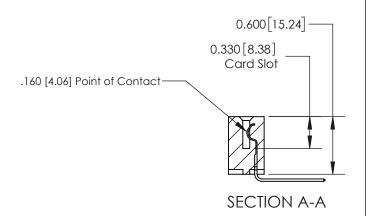

## **Contact Detail**

559-90 Degree Bend (Code 541 Contacts)

.156 [3.96] Contact Spacing x .200 [5.08] Row Spacing

THIS IS A C.A.D. GENERATED DRAWING DO NOT MAKE MANUAL REVISIONS TO MASTER.

ISSUE NUMBER

ORIGINAL

**See Accompanying Page for:** 

**Contact Bend Details** 

837/887 Series High Temp Card Edge Connector Part Number: 837-017-559-101

YOUR CONNECTION TO QUALITY & SERVICE

**EDAC INC** TORONTO, ONTARIO CANADA