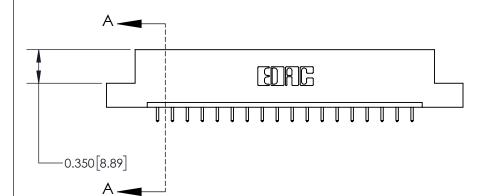

## **Contact Detail**

521-P.C. Tail .025 Sq.(0.64 Sq.) - Tail LG=.150(3.81) .156 [3.96] Contact Spacing x .200 [5.08] Row Spacing

> .054 [1.37] to .070 [1.78] Thick P.C. Board

0.370 [9.40]

-3.714[94.34] -3.404[86.46]-3.118[79.20] -2.972 [75.49] -Card Slot Accepts

THIS IS A C.A.D. GENERATED DRAWING DO NOT MAKE MANUAL REVISIONS TO MASTER.

ISSUE NUMBER ORIGINAL

**See Accompanying Page for:** 

**Contact Bend Details** 

837/887 Series High Temp Card Edge Connector Part Number: 837-018-521-108