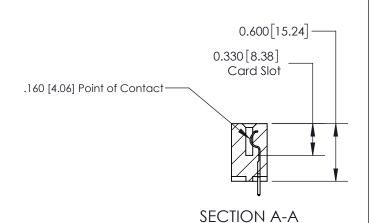

## **Contact Detail**

521-P.C. Tail .025 Sq.(0.64 Sq.) - Tail LG=.150(3.81) .156 [3.96] Contact Spacing x .200 [5.08] Row Spacing

> .054 [1.37] to .070 [1.78] Thick P.C. Board

0.370 [9.40]

-3.714[94.34] -3.404[86.46]-3.118[79.20] -2.972 [75.49] -Card Slot Accepts

ISSUE NUMBER

ORIGINAL

1

| 837/887 Series High Temp Card Edge Connector<br>Contact Bend Detail |                                                                                                                                                                                                 | ACAD REFERENCE NO. | 837 ENG MASTER   |               |
|---------------------------------------------------------------------|-------------------------------------------------------------------------------------------------------------------------------------------------------------------------------------------------|--------------------|------------------|---------------|
|                                                                     |                                                                                                                                                                                                 | DRAWN: J.LEE       | DATE: OCT. 06/09 |               |
|                                                                     |                                                                                                                                                                                                 | CHECKED:           | DATE:            |               |
| EDAC INC                                                            | THESE DRAWINGS AND SPECIFICATIONS ARE THE PROPERTY OF EDAC INC.,AND SHALL NOT BE REPRODUCED,OR COPIED OR USED AS THE BASIS FOR THE MANUFACTURE OR SALE OF APPARATUS WITHOUT WRITTEN PERMISSION. | SCALE: NTS         | SHEET            | 2 <b>OF</b> 2 |
| TORONTO, ONTARIO CANADA                                             |                                                                                                                                                                                                 | DRAWING NUMBER     | •                | ISSUE         |
| YOUR CONNECTION TO QUALITY & SERVICE                                |                                                                                                                                                                                                 | 837 Assembly       |                  | 1             |