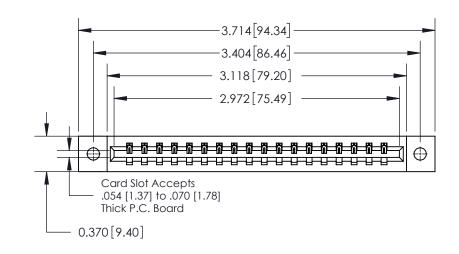

**Mounting Option** 

02-.128 (3.25) Dia. Mounting Holes

## **Contact Detail**

524-P.C. Tail .018 Sq.(0.46 Sq.) - Tail LG=.175(4.45)

.156 [3.96] Contact Spacing x .200 [5.08] Row Spacing

THIS IS A C.A.D. GENERATED DRAWING DO NOT MAKE MANUAL REVISIONS TO MASTER.