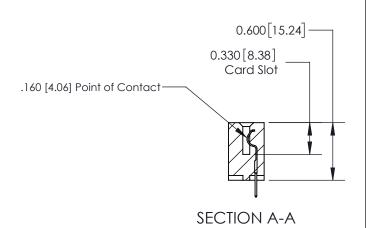

## **Contact Detail**

524-P.C. Tail .018 Sq.(0.46 Sq.) - Tail LG=.175(4.45)

.156 [3.96] Contact Spacing x .200 [5.08] Row Spacing

THIS IS A C.A.D. GENERATED DRAWING DO NOT MAKE MANUAL REVISIONS TO MASTER.