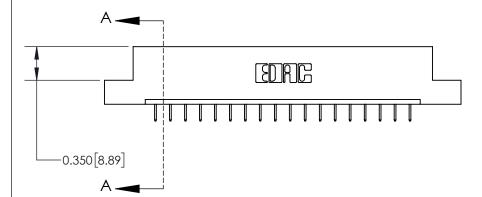

**Mounting Option** 

02-.128 (3.25) Dia. Mounting Holes

## **Contact Detail**

524-P.C. Tail .018 Sq.(0.46 Sq.) - Tail LG=.175(4.45)

.156 [3.96] Contact Spacing x .200 [5.08] Row Spacing





THIS IS A C.A.D. GENERATED DRAWING DO NOT MAKE MANUAL REVISIONS TO MASTER.



ISSUE NUMBER ORIGINAL



**See Accompanying Page for: Contact Bend Details** 

837/887 Series High Temp Card Edge Connector Part Number: 837-018-524-102

YOUR CONNECTION TO QUALITY & SERVICE

**EDAC INC** TORONTO, ONTARIO CANADA

THESE DRAWINGS AND SPECIFICATIONS ARE THE PROPERTY OF EDAC INC., AND SHALL NOT BE REPRODUCED, OR COPIED OR USED AS THE BASIS FOR THE MANUFACTURE OR SALE OF APPARATUS WITHOUT WRITTEN PERMISSION.

| ACAD REFERENCE NO. | 837 ENG MASTER   |  |  |
|--------------------|------------------|--|--|
| DRAWN: J.LEE       | DATE: OCT. 06/09 |  |  |
| CHECKED:           | DATE:            |  |  |
| SCALE: NTS         | SHEET 1 OF 2     |  |  |
| DRAWING NUMBER     | ISSUE            |  |  |
| 837 A