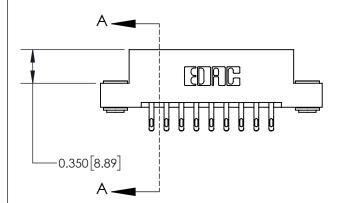

ISSUE NUMBER

ORIGINAL

1

| 837/887 Series High Temp Card Edge Connector |
|----------------------------------------------|
| Part Number: 837-018-555-203                 |

YOUR CONNECTION TO QUALITY & SERVICE