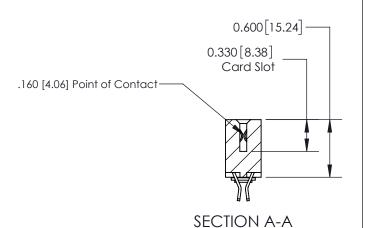

## **Contact Detail**

555-Extender Board Bend (Code 500 Contacts)

.156 [3.96] Contact Spacing x .200 [5.08] Row Spacing

**See Accompanying Page for:** 

**Contact Bend Details** 

THIS IS A C.A.D. GENERATED DRAWING DO NOT MAKE MANUAL REVISIONS TO MASTER.

ISSUE NUMBER

ORIGINAL

1

| 837/887 Series High Temp Card Edge Connector<br>Contact Bend Detail |                                                                  | ACAD REFERENCE NO. | 837 ENG MASTER   |               |
|---------------------------------------------------------------------|------------------------------------------------------------------|--------------------|------------------|---------------|
|                                                                     |                                                                  | DRAWN: J.LEE       | DATE: OCT. 06/09 |               |
|                                                                     |                                                                  | CHECKED:           | DATE:            |               |
| EDAC INC                                                            | OR USED AS THE BASIS FOR THE<br>MANUFACTURE OR SALE OF APPARATUS | SCALE: NTS         | SHEET            | 2 <b>OF</b> 2 |
| TORONTO, ONTARIO CANADA                                             |                                                                  | DRAWING NUMBER     | •                | ISSUE         |
|                                                                     |                                                                  | 837 Assembly       |                  | 1             |