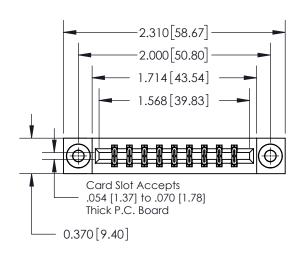

**Mounting Option** 

03-.116 (2.95) I.D. Floating Eyelets

ISSUE NUMBER

ORIGINAL

1

| 837/887 Series High Temp Card Edge Connector |
|----------------------------------------------|
| Part Number: 837-018-555-203                 |

YOUR CONNECTION TO QUALITY & SERVICE