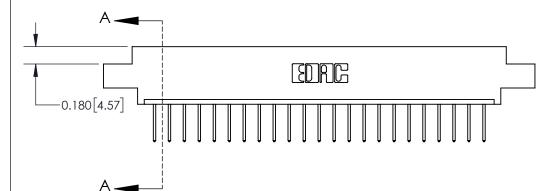

ISSUE NUMBER ORIGINAL

**See Accompanying Page for:** 

**Contact Bend Details** 

837/887 Series High Temp Card Edge Connector Part Number: 837-023-523-602

**EDAC INC** TORONTO, ONTARIO CANADA

THESE DRAWINGS AND SPECIFICATIONS ARE THE PROPERTY OF EDAC INC.,AND SHALL NOT BE REPRODUCED, OR COPIED OR USED AS THE BASIS FOR THE MANUFACTURE OR SALE OF APPARATUS WITHOUT WRITTEN PERMISSION.