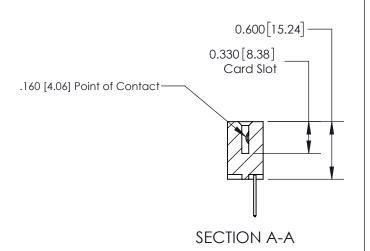

ISSUE NUMBER

ORIGINAL

1

| 837/887 Series High Temp Card Edge Connector<br>Contact Bend Detail |                                                              | ACAD REFERENCE NO. | 837 ENG MASTER   |               |
|---------------------------------------------------------------------|--------------------------------------------------------------|--------------------|------------------|---------------|
|                                                                     |                                                              | DRAWN: J.LEE       | DATE: OCT. 06/09 |               |
|                                                                     |                                                              | CHECKED:           | DATE:            |               |
| EDAC INC                                                            | ARE THE PROPERTY OF EDACING AND                              | SCALE: NTS         | SHEET            | 2 <b>OF</b> 2 |
| TORONTO, ONTARIO CANADA                                             |                                                              | DRAWING NUMBER     | •                | ISSUE         |
| YOUR CONNECTION TO QUALITY & SERVICE                                | MANUFACTURE OR SALE OF APPARATUS WITHOUT WRITTEN PERMISSION. | 837 Assembly       |                  | 1             |