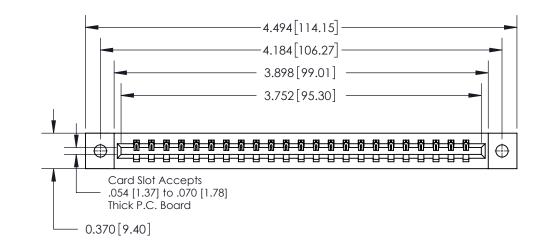

**Mounting Option** 

02-.128 (3.25) Dia. Mounting Holes

## **Contact Detail**

523-P.C. Tail .025 Sq.(0.64 Sq.) - Tail LG=.390(9.91)

.156 [3.96] Contact Spacing x .200 [5.08] Row Spacing

THIS IS A C.A.D. GENERATED DRAWING DO NOT MAKE MANUAL REVISIONS TO MASTER.